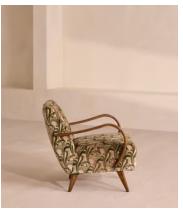

## Evie Armchair, Obie Print, US

\$1,595 Regular price \$1,356 Member price

Gently curved oak arms connect a fixed seat and backrest covered in channel-tufted upholstery.

Supported by tapered, solid oak legs and matching curved arms, the Evie armchair is fully upholstered in our channeled Obie printed velvet.

## **Details**

Arm height: 22.5"

Composition: 66% Cotton, 31% Viscose, 3% Polyester Fabric: 66% Cotton, 31% Viscose, 3% Polyester

Feet: Oak

Filling: Foam and fiber

Frame: Birch, oak and engineered hardwood