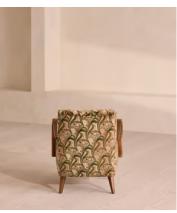

## Evie Armchair, Obie Print, US

\$1,595 Regular price \$1,356 Member price

Gently curved oak arms connect a fixed seat and backrest covered in channel-tufted upholstery.

Supported by tapered, solid oak legs and matching curved arms, the Evie armchair is fully upholstered in our channeled Obie printed velvet.

## **Details**

Arm height: 22.5"

Composition: 66% Cotton, 31% Viscose, 3% Polyester Fabric: 66% Cotton, 31% Viscose, 3% Polyester

Feet: Oak

Filling: Foam and fiber

Frame: Birch, oak and engineered hardwood