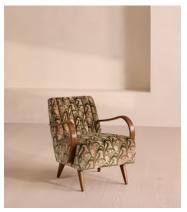

## Evie Armchair, Obie Print, US

\$1,595 Regular price \$1,356 Member price

Gently curved oak arms connect a fixed seat and backrest covered in channel-tufted upholstery.

Supported by tapered, solid oak legs and matching curved arms, the Evie armchair is fully upholstered in our channeled Obie printed velvet.

## **Dimensions**

Dimensions: H72 x W64 x D76cm / H28 x W25 x D30"

**Weight:** 15kg / 33.1lbs

## **Details**

Arm height: 22.5"

Composition: 66% Cotton, 31% Viscose, 3% Polyester Fabric: 66% Cotton, 31% Viscose, 3% Polyester

Feet: Oak

Filling: Foam and fiber

Frame: Birch, oak and engineered hardwood