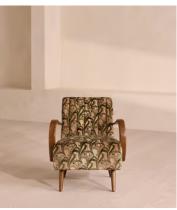

## Evie Armchair, Obie Print, US

\$1,595 Regular price \$1,356 Member price

Gently curved oak arms connect a fixed seat and backrest covered in channel-tufted upholstery.

Supported by tapered, solid oak legs and matching curved arms, the Evie armchair is fully upholstered in our channeled Obie printed velvet.

## **Details**

Arm height: 22.5"

Composition: 66% Cotton, 31% Viscose, 3% Polyester Fabric: 66% Cotton, 31% Viscose, 3% Polyester

Feet: Oak

Filling: Foam and fiber

Frame: Birch, oak and engineered hardwood