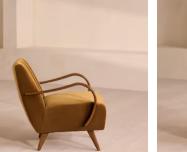

## Evie Armchair, Velvet, Mustard, US

\$1,195 Regular price \$1,016 Member price

Gently curved oak arms connect a fixed seat and backrest covered in channel-tufted upholstery.

Supported by tapered, solid oak legs and matching curved arms, the Evie armchair is fully upholstered in channeled mustard velvet.

## Details

Arm height: 22.5" Composition: 85% Cotton, 15% Polyester (100% Cotton Pile) Fabric: 85% Cotton, 15% Polyester (100% Cotton Pile) Feet: Oak Filling: Foam and fiber Frame: Birch, oak and engineered hardwood Removable cushions: Yes Removable legs: No Seat depth: 20.8" Seat height: 16.3" Seat width: 20.8" Care instructions: Professional upholstery cleaner only