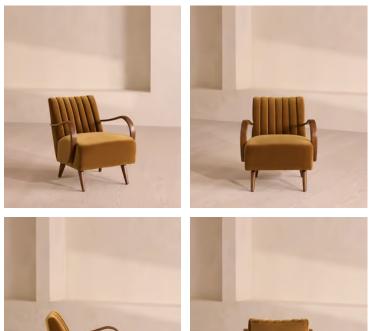

## Evie Armchair, Velvet, Mustard, US

\$1,195 Regular price \$1,016 Member price

Gently curved oak arms connect a fixed seat and backrest covered in channel-tufted upholstery.

Supported by tapered, solid oak legs and matching curved arms, the Evie armchair is fully upholstered in channeled mustard velvet.

## Dimensions

Dimensions: H72 x W64 x D76cm / H28 x W25 x D30" Weight: 15kg / 33.1lbs

## Details

Arm height: 22.5" Composition: 85% Cotton, 15% Polyester (100% Cotton Pile) Fabric: 85% Cotton, 15% Polyester (100% Cotton Pile) Feet: Oak Filling: Foam and fiber Frame: Birch, oak and engineered hardwood Removable cushions: Yes Removable legs: No Seat depth: 20.8" Seat height: 16.3" Seat width: 20.8" Care instructions: Professional upholstery cleaner only