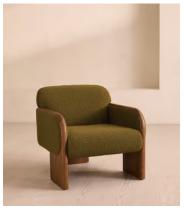

## Eddie Armchair, Textured Wool Boucle, Kelp, US

\$3,195 Regular price \$2,716 Member price

Two oak legs extend into arms that curve around to create a hugging, fully upholstered backrest.

The arms of our Eddie chair accentuate its hugging silhouette by curving around to meet at the centre of its single back leg, creating a geometric pattern. A fixed seat and backrest create a sense of structure, fully upholstered in wool boucle for tactile texture.

## **Dimensions**

**Dimensions:** H71 x W71 x D78cm / H28 x W28 x D31"

Weight: 32kg / 70.5lbs

## **Details**

Arm height: 8.7"

Assembled size: H28 x W28 x D31 inches

Assembly required: No

Composition: 54% Wool, 21% Recycled Cotton, 15% Viscose & 10%

Linen

Feet: Oak

Filling: Foam and feather