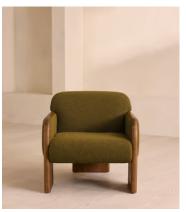

## Eddie Armchair, Textured Wool Boucle, Kelp, US

\$3,195 Regular price \$2,716 Member price

Two oak legs extend into arms that curve around to create a hugging, fully upholstered backrest.

The arms of our Eddie chair accentuate its hugging silhouette by curving around to meet at the centre of its single back leg, creating a geometric pattern. A fixed seat and backrest create a sense of structure, fully upholstered in wool boucle for tactile texture.

## **Dimensions**

**Dimensions:** H71 x W71 x D78cm / H28 x W28 x D31"

Weight: 32kg / 70.5lbs

## **Details**

Arm height: 8.7"

Assembled size: H28 x W28 x D31 inches

Assembly required: No

Composition: 54% Wool, 21% Recycled Cotton, 15% Viscose & 10%

Linen

Feet: Oak

Filling: Foam and feather