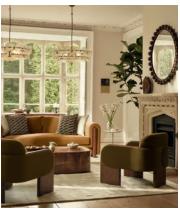

## Eddie Armchair, Textured Wool Boucle, Kelp, US

\$3,195 Regular price \$2,716 Member price

Two oak legs extend into arms that curve around to create a hugging, fully upholstered backrest.

The arms of our Eddie chair accentuate its hugging silhouette by curving around to meet at the centre of its single back leg, creating a geometric pattern. A fixed seat and backrest create a sense of structure, fully upholstered in wool boucle for tactile texture.