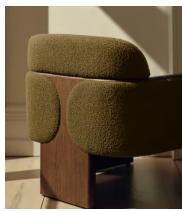

## Eddie Armchair, Textured Wool Boucle, Kelp, US

\$3,195 Regular price \$2,716 Member price

Two oak legs extend into arms that curve around to create a hugging, fully upholstered backrest.

The arms of our Eddie chair accentuate its hugging silhouette by curving around to meet at the centre of its single back leg, creating a geometric pattern. A fixed seat and backrest create a sense of structure, fully upholstered in wool boucle for tactile texture.

## **Details**

Arm height: 8.7"

Assembled size: H28 x W28 x D31 inches

Assembly required: No

Composition: 54% Wool, 21% Recycled Cotton, 15% Viscose & 10%

Linen

Feet: Oak

Filling: Foam and feather

Frame: Oak

Removable cushions: No Removable legs: No Rub count: 70,000 rubs Seat depth: 21.7"

Seat height: 16.1"
Seat width: 23.6"

Care instructions: Professional upholstery cleaner only