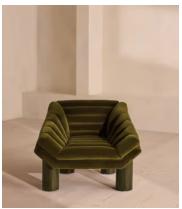

## Orson Armchair, Velvet, Olive, US

\$2,495 Regular price \$2,121 Member price

Reconstituted cherry burl legs have a deep olive stain to match the velvet upholstery.

Our Orson armchair is upholstered in velvet that's channelled to accentuate the lines of its angular silhouette. A single cushion spans the base, sides and backrest for a comfortable seat.

## **Dimensions**

**Dimensions:** H75 x W93 x D84cm / H30 x W36 x D33"

Weight: 35kg / 77.2lbs

## **Details**

Arm height: 16"

Assembled size: H30 x W36 x D33 inches

Assembly required: No

Composition: 85% Cotton, 15% Polyester (100% Cotton Pile)

Feet: Cherry Burl

Filling: Foam and feather

Frame: Birch

Removable cushions: Yes Removable legs: No Rub count: 40,000 rubs Seat depth: 20.9" Seat height: 16.1" Seat width: 23.2"

Care instructions: Professional upholstery cleaner only