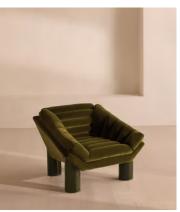

## Orson Armchair, Velvet, Olive, US

\$2,495 Regular price \$2,121 Member price

Reconstituted cherry burl legs have a deep olive stain to match the velvet upholstery.

Our Orson armchair is upholstered in velvet that's channelled to accentuate the lines of its angular silhouette. A single cushion spans the base, sides and backrest for a comfortable seat.

## **Dimensions**

**Dimensions:** H75 x W93 x D84cm / H30 x W36 x D33"

Weight: 35kg / 77.2lbs

## **Details**

Arm height: 16"

Assembled size: H30 x W36 x D33 inches

Assembly required: No

Composition: 85% Cotton, 15% Polyester (100% Cotton Pile)

Feet: Cherry Burl

Filling: Foam and feather

Frame: Birch

Removable cushions: Yes Removable legs: No Rub count: 40,000 rubs Seat depth: 20.9" Seat height: 16.1" Seat width: 23.2"

Care instructions: Professional upholstery cleaner only