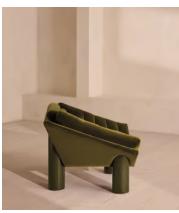

## Orson Armchair, Velvet, Olive, US

\$2,495 Regular price \$2,121 Member price

Reconstituted cherry burl legs have a deep olive stain to match the velvet upholstery.

Our Orson armchair is upholstered in velvet that's channelled to accentuate the lines of its angular silhouette. A single cushion spans the base, sides and backrest for a comfortable seat.

## **Dimensions**

**Dimensions:** H75 x W93 x D84cm / H30 x W36 x D33"

Weight: 35kg / 77.2lbs

## **Details**

Arm height: 16"

Assembled size: H30 x W36 x D33 inches

Assembly required: No

Composition: 85% Cotton, 15% Polyester (100% Cotton Pile)

Feet: Cherry Burl

Filling: Foam and feather

Frame: Birch

Removable cushions: Yes Removable legs: No Rub count: 40,000 rubs Seat depth: 20.9" Seat height: 16.1" Seat width: 23.2"

Care instructions: Professional upholstery cleaner only