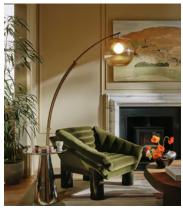

## Orson Armchair, Velvet, Olive, US

\$2,495 Regular price \$2,121 Member price

Reconstituted cherry burl legs have a deep olive stain to match the velvet upholstery.

Our Orson armchair is upholstered in velvet that's channelled to accentuate the lines of its angular silhouette. A single cushion spans the base, sides and backrest for a comfortable seat.