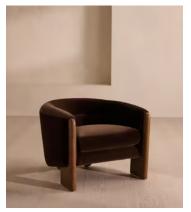

## Winnie Armchair, Velvet, Chocolate, US

\$1,595 Regular price \$1,356 Member price

Solid oak legs support a tub-style seat upholstered in chocolate velvet.

The hugging silhouette of our Winnie armchair is fitted with a plump, feather-wrapped seat cushion for added comfort. Exposed solid oak frontage extends to form the legs, while the back rests on rounded oak ball feet.