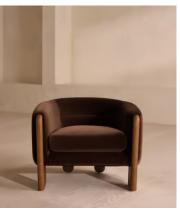

## Winnie Armchair, Velvet, Chocolate, US

\$1,595 Regular price \$1,356 Member price

Solid oak legs support a tub-style seat upholstered in chocolate velvet.

The hugging silhouette of our Winnie armchair is fitted with a plump, feather-wrapped seat cushion for added comfort. Exposed solid oak frontage extends to form the legs, while the back rests on rounded oak ball feet.