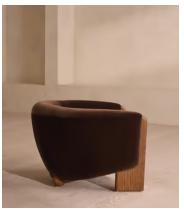

## Winnie Armchair, Velvet, Chocolate, US

\$1,595 Regular price \$1,356 Member price

Solid oak legs support a tub-style seat upholstered in chocolate velvet.

The hugging silhouette of our Winnie armchair is fitted with a plump, feather-wrapped seat cushion for added comfort. Exposed solid oak frontage extends to form the legs, while the back rests on rounded oak ball feet.