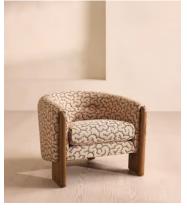

## Winnie Armchair, Lophelia, US

\$3,395 Regular price \$2,886 Member price

Solid oak legs support a tub-style seat upholstered in our Lophelia jacquard fabric.

The hugging silhouette of our Winnie armchair is fitted with a plump, feather-wrapped seat cushion for added comfort. Exposed solid oak frontage extends to form the legs, while the back rests on rounded oak ball feet.

## **Details**

Arm height: 9.4"

Assembled size: H25 x W31 x D31 inches

Assembly required: No

Composition: 64% Polypropylene 24% Viscose 12% Cotton

Feet: Oak

Filling: Foam and feather

Frame: Oak