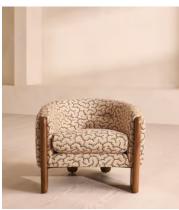

## Winnie Armchair, Lophelia, US

\$3,395 Regular price \$2,886 Member price

Solid oak legs support a tub-style seat upholstered in our Lophelia jacquard fabric.

The hugging silhouette of our Winnie armchair is fitted with a plump, feather-wrapped seat cushion for added comfort. Exposed solid oak frontage extends to form the legs, while the back rests on rounded oak ball feet.

## **Details**

Arm height: 9.4"

Assembled size: H25 x W31 x D31 inches

Assembly required: No

Composition: 64% Polypropylene 24% Viscose 12% Cotton

Feet: Oak

Filling: Foam and feather

Frame: Oak