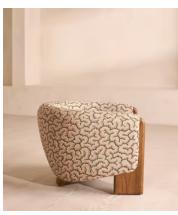

## Winnie Armchair, Lophelia, US

\$3,395 Regular price \$2,886 Member price

Solid oak legs support a tub-style seat upholstered in our Lophelia jacquard fabric.

The hugging silhouette of our Winnie armchair is fitted with a plump, feather-wrapped seat cushion for added comfort. Exposed solid oak frontage extends to form the legs, while the back rests on rounded oak ball feet.

## **Details**

Arm height: 9.4"

Assembled size: H25 x W31 x D31 inches

Assembly required: No

Composition: 64% Polypropylene 24% Viscose 12% Cotton

Feet: Oak

Filling: Foam and feather

Frame: Oak