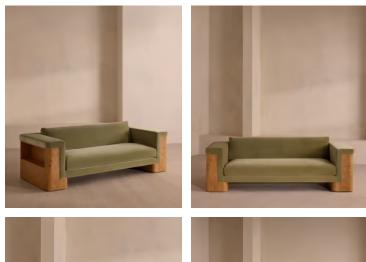

## Linden Sofa, Three Seater, Velvet, Lichen, US

\$5,595 Regular price \$4,756 Member price

A cherry burl frame creates an angular, low-rise silhouette fitted with shelves at either side and softened by rich, velvet upholstery.

Bringing cabinetry and upholstery together, the three-seater Linden sofa has an angular frame built from oak burl veneer. Its low-rise backrest is trimmed with shelves built into the wood at either side, creating a space to showcase books or decor, while a single back and seat cushion enhances its streamlined silhouette.

## Dimensions

Dimensions: H65 x W220 x D95cm / H26 x W87 x D37" Weight: 80kg / 176.4lbs

## Details

Arm height: 10.2" Assembled size: H26 x W87 x D37 inches Assembly required: No Composition: 85% Cotton, 15% Polyester (100% Cotton Pile) Feet: White Oak Burl Filling: Foam and feather Frame: Birch Removable cushions: Yes Removable legs: No Rub count: 40,000 rubs Seat depth: 26" Seat height: 15.7" Seat width: 60.6"