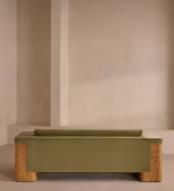

## Linden Sofa, Three Seater, Velvet, Lichen, US

\$5,595 Regular price \$4,756 Member price

A cherry burl frame creates an angular, low-rise silhouette fitted with shelves at either side and softened by rich, velvet upholstery.

Bringing cabinetry and upholstery together, the three-seater Linden sofa has an angular frame built from oak burl veneer. Its low-rise backrest is trimmed with shelves built into the wood at either side, creating a space to showcase books or decor, while a single back and seat cushion enhances its streamlined silhouette.