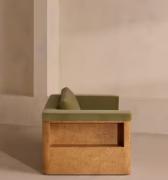

## Linden Sofa, Three Seater, Velvet, Lichen, US

\$5,595 Regular price \$4,756 Member price

A cherry burl frame creates an angular, low-rise silhouette fitted with shelves at either side and softened by rich, velvet upholstery.

Bringing cabinetry and upholstery together, the three-seater Linden sofa has an angular frame built from oak burl veneer. Its low-rise backrest is trimmed with shelves built into the wood at either side, creating a space to showcase books or decor, while a single back and seat cushion enhances its streamlined silhouette.