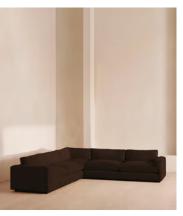

# Mossley Corner Sofa, Velvet, Chocolate, US

\$9,095 Regular price \$7,731 Member price

A corner style designed with deep, wide seats and velvet, feather-wrapped cushions built for comfort.

With a silhouette that sits close to the floor and deep seats fitted with feather-wrapped cushions, the Mossley sofa is designed for comfort. Its laid-back aesthetic, inspired by the mood of Soho House Rome, is elevated by rich velvet upholstery that comes in our full made-to-order palette.