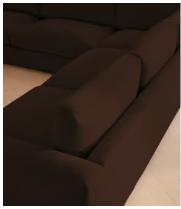

# Mossley Corner Sofa, Velvet, Chocolate, US

\$9,095 Regular price \$7,731 Member price

A corner style designed with deep, wide seats and velvet, feather-wrapped cushions built for comfort.

With a silhouette that sits close to the floor and deep seats fitted with feather-wrapped cushions, the Mossley sofa is designed for comfort. Its laid-back aesthetic, inspired by the mood of Soho House Rome, is elevated by rich velvet upholstery that comes in our full made-to-order palette.

### **Details**

Arm height: 23.2"

Assembly required: Yes

**Composition**: Frame: FSC certified Birch and Beech; Foot: FSC certified Birch; Filling: French Duck feather filled seat wrapped around a foam

insert; Fabric: Linen; Composition: 100% Linen