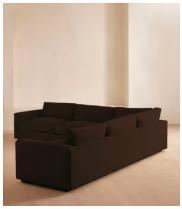

# Mossley Corner Sofa, Velvet, Chocolate, US

\$9,095 Regular price \$7,731 Member price

A corner style designed with deep, wide seats and velvet, feather-wrapped cushions built for comfort.

With a silhouette that sits close to the floor and deep seats fitted with feather-wrapped cushions, the Mossley sofa is designed for comfort. Its laid-back aesthetic, inspired by the mood of Soho House Rome, is elevated by rich velvet upholstery that comes in our full made-to-order palette.