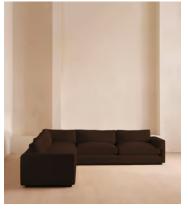

# Mossley Corner Sofa, Velvet, Chocolate, US

\$9,095 Regular price \$7,731 Member price

A corner style designed with deep, wide seats and velvet, feather-wrapped cushions built for comfort.

With a silhouette that sits close to the floor and deep seats fitted with feather-wrapped cushions, the Mossley sofa is designed for comfort. Its laid-back aesthetic, inspired by the mood of Soho House Rome, is elevated by rich velvet upholstery that comes in our full made-to-order palette.