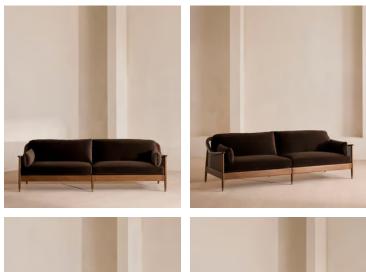

# Atlanta Four Seater, Velvet, Chocolate Brown, US

Encased by rattan paneling on either side, a solid oak frame fitted with velvet cushions is designed to seat four people.

The Atlanta four-seater sofa takes its inspiration from the design details throughout London's Shoreditch House. A solid oak frame finished with capped, antiqued brass feet and rattan paneling on either side is fitted with cushions wrapped in velvet. Available in a range of bespoke shades, the upholstery is specifically chosen to add a rich depth to the color.

## Details

Arm height: 24" Assembly required: No Care instructions: Professional Upholstery Cleaning only Composition: Frame; Oak and Cane. Fabric; 85% Cotton 15% Polyester (100% Cotton pile) Fabric: 85% Cotton, 15% Polyester Feet: Oak Filling: Foam, feather down and fiber Frame: Oak and cane Removable cushions: Yes Removable legs: No Seat depth: 27.2"