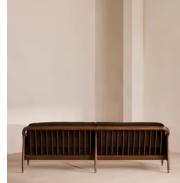

# Atlanta Four Seater, Velvet, Chocolate Brown, US

Encased by rattan paneling on either side, a solid oak frame fitted with velvet cushions is designed to seat four people.

The Atlanta four-seater sofa takes its inspiration from the design details throughout London's Shoreditch House. A solid oak frame finished with capped, antiqued brass feet and rattan paneling on either side is fitted with cushions wrapped in velvet. Available in a range of bespoke shades, the upholstery is specifically chosen to add a rich depth to the color.

## Details

Arm height: 24" Assembly required: No Care instructions: Professional Upholstery Cleaning only Composition: Frame; Oak and Cane. Fabric; 85% Cotton 15% Polyester (100% Cotton pile) Fabric: 85% Cotton, 15% Polyester Feet: Oak Filling: Foam, feather down and fiber Frame: Oak and cane Removable cushions: Yes Removable legs: No Seat depth: 27.2"