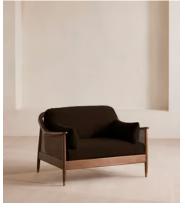

# Atlanta Loveseat, Velvet, Chocolate, US

\$2,995 Regular price \$2,546 Member price

Encased by rattan paneling on either side, a solid oak frame fitted with velvet cushions is designed to seat one or two.

The Atlanta loveseat takes its inspiration from the design details throughout London's Shoreditch House. A solid oak frame finished with capped, antiqued brass feet and rattan paneling on either side is fitted with cushions wrapped in velvet. Available in a range of bespoke shades, the upholstery is specifically chosen to add a rich depth to the color.