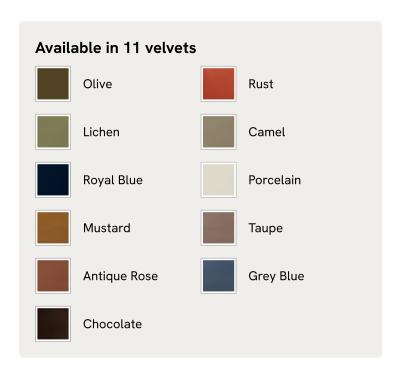

# Atlanta Loveseat, Velvet, Chocolate, US

\$2,995 Regular price \$2,546 Member price

Encased by rattan paneling on either side, a solid oak frame fitted with velvet cushions is designed to seat one or two.