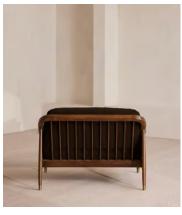

# Atlanta Loveseat, Velvet, Chocolate, US

\$2,995 Regular price \$2,546 Member price

Encased by rattan paneling on either side, a solid oak frame fitted with velvet cushions is designed to seat one or two.

The Atlanta loveseat takes its inspiration from the design details throughout London's Shoreditch House. A solid oak frame finished with capped, antiqued brass feet and rattan paneling on either side is fitted with cushions wrapped in velvet. Available in a range of bespoke shades, the upholstery is specifically chosen to add a rich depth to the color.