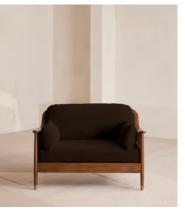

# Atlanta Loveseat, Velvet, Chocolate, US

\$2,995 Regular price \$2,546 Member price

Encased by rattan paneling on either side, a solid oak frame fitted with velvet cushions is designed to seat one or two.

The Atlanta loveseat takes its inspiration from the design details throughout London's Shoreditch House. A solid oak frame finished with capped, antiqued brass feet and rattan paneling on either side is fitted with cushions wrapped in velvet. Available in a range of bespoke shades, the upholstery is specifically chosen to add a rich depth to the color.