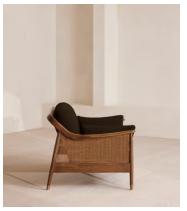

# Atlanta Loveseat, Velvet, Chocolate, US

\$2,995 Regular price \$2,546 Member price

Encased by rattan paneling on either side, a solid oak frame fitted with velvet cushions is designed to seat one or two.

The Atlanta loveseat takes its inspiration from the design details throughout London's Shoreditch House. A solid oak frame finished with capped, antiqued brass feet and rattan paneling on either side is fitted with cushions wrapped in velvet. Available in a range of bespoke shades, the upholstery is specifically chosen to add a rich depth to the color.