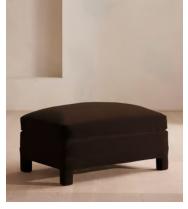

# Ashford Ottoman, Velvet, Chocolate, US

\$3,895 Regular price \$3,311 Member price

An extension of the Ashford range, a structured base is softened by a velvet upholstery in a range of colors.

Designed as a place to put your feet up or as an extra seating option in spaces made for socializing, the Ashford ottoman is inspired by the interiors of Brooklyn's DUMBO House. Softened by a cushioned top and velvet upholstery, its angular silhouette co-ordinates perfectly with the Ashford sofa.