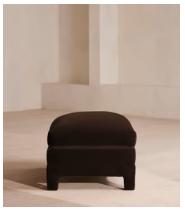

# Ashford Ottoman, Velvet, Chocolate, US

\$3,895 Regular price \$3,311 Member price

An extension of the Ashford range, a structured base is softened by a velvet upholstery in a range of colors.

Designed as a place to put your feet up or as an extra seating option in spaces made for socializing, the Ashford ottoman is inspired by the interiors of Brooklyn's DUMBO House. Softened by a cushioned top and velvet upholstery, its angular silhouette co-ordinates perfectly with the Ashford sofa.