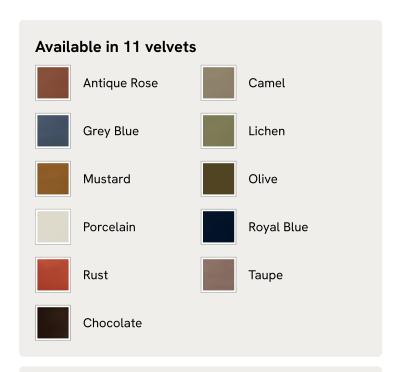

# Ashford Three Seater, Sofa, Velvet, Chocolate, US

\$4,995 Regular price \$4,246 Member price

A structured silhouette defined by angular arms is softened by feather-wrapped velvet cushions.

Referencing the seating areas of Brooklyn's DUMBO House, the three-seater Ashford sofa's structured silhouette is contrasted against velvet upholstery that comes in our full range of made-to-order colors. Trimmed with angular arms, its wide, deep seats are fitted with feather-wrapped cushions.