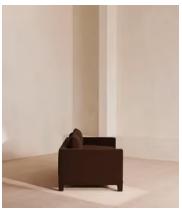

# Ashford Three Seater, Sofa, Velvet, Chocolate, US

\$4,995 Regular price \$4,246 Member price

A structured silhouette defined by angular arms is softened by feather-wrapped velvet cushions.

Referencing the seating areas of Brooklyn's DUMBO House, the three-seater Ashford sofa's structured silhouette is contrasted against velvet upholstery that comes in our full range of made-to-order colors. Trimmed with angular arms, its wide, deep seats are fitted with feather-wrapped cushions.