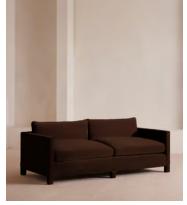

# Ashford Three Seater, Sofa, Velvet, Chocolate, US

\$4,995 Regular price \$4,246 Member price

A structured silhouette defined by angular arms is softened by feather-wrapped velvet cushions.

Referencing the seating areas of Brooklyn's DUMBO House, the three-seater Ashford sofa's structured silhouette is contrasted against velvet upholstery that comes in our full range of made-to-order colors. Trimmed with angular arms, its wide, deep seats are fitted with feather-wrapped cushions.