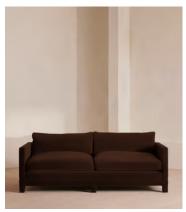

# Ashford Three Seater, Sofa, Velvet, Chocolate, US

\$4,995 Regular price \$4,246 Member price

A structured silhouette defined by angular arms is softened by feather-wrapped velvet cushions.

Referencing the seating areas of Brooklyn's DUMBO House, the three-seater Ashford sofa's structured silhouette is contrasted against velvet upholstery that comes in our full range of made-to-order colors. Trimmed with angular arms, its wide, deep seats are fitted with feather-wrapped cushions.