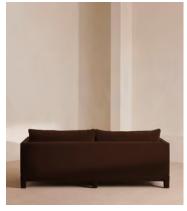

# Ashford Three Seater, Sofa, Velvet, Chocolate, US

\$4,995 Regular price \$4,246 Member price

A structured silhouette defined by angular arms is softened by feather-wrapped velvet cushions.

Referencing the seating areas of Brooklyn's DUMBO House, the three-seater Ashford sofa's structured silhouette is contrasted against velvet upholstery that comes in our full range of made-to-order colors. Trimmed with angular arms, its wide, deep seats are fitted with feather-wrapped cushions.