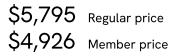

# Reya Chaise-end, Sofa, Velvet, Chocolate, US

Deep seats, feather-wrapped cushions and rich velvet upholstery combine to create the perfect spot for relaxation.

Built for two, the Reya sofa brings together deep seats and comfortable cushions upholstered in velvet in bespoke colorways to create a piece inspired by the interiors of DUMBO House. Turned walnut legs lift its silhouette off the floor to create the illusion of more space.