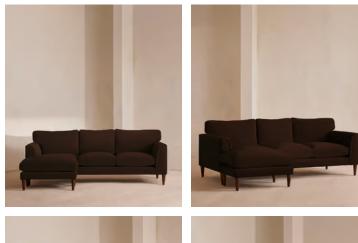

# Reya Chaise-end, Sofa, Velvet, Chocolate, US

Deep seats, feather-wrapped cushions and rich velvet upholstery combine to create the perfect spot for relaxation.

Built for two, the Reya sofa brings together deep seats and comfortable cushions upholstered in velvet in bespoke colorways to create a piece inspired by the interiors of DUMBO House. Turned walnut legs lift its silhouette off the floor to create the illusion of more space.

## Dimensions

Dimensions: H76 x W242 x D105cm / H30 x W95 x D41" Weight: 73kg / 160.9lbs

### Details

Arm height: 20.1" Feet: Steel Filling: Seat: Foam and feather wrap. Back: Feather Frame: Birch Removable cushions: Yes Removable legs: Yes Seat depth: 20.9" Seat height: 16.9" Seat width: 65"