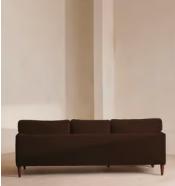

# Reya Chaise-end, Sofa, Velvet, Chocolate, US

Deep seats, feather-wrapped cushions and rich velvet upholstery combine to create the perfect spot for relaxation.

Built for two, the Reya sofa brings together deep seats and comfortable cushions upholstered in velvet in bespoke colorways to create a piece inspired by the interiors of DUMBO House. Turned walnut legs lift its silhouette off the floor to create the illusion of more space.

## Dimensions

Dimensions: H76 x W242 x D105cm / H30 x W95 x D41" Weight: 73kg / 160.9lbs

### Details

Arm height: 20.1" Feet: Steel Filling: Seat: Foam and feather wrap. Back: Feather Frame: Birch Removable cushions: Yes Removable legs: Yes Seat depth: 20.9" Seat height: 16.9" Seat width: 65"