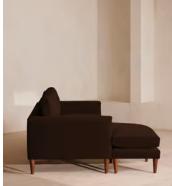

# Reya Chaise-end, Sofa, Velvet, Chocolate, US

Deep seats, feather-wrapped cushions and rich velvet upholstery combine to create the perfect spot for relaxation.

Built for two, the Reya sofa brings together deep seats and comfortable cushions upholstered in velvet in bespoke colorways to create a piece inspired by the interiors of DUMBO House. Turned walnut legs lift its silhouette off the floor to create the illusion of more space.

## Dimensions

Dimensions: H76 x W242 x D105cm / H30 x W95 x D41" Weight: 73kg / 160.9lbs

### Details

Arm height: 20.1" Feet: Steel Filling: Seat: Foam and feather wrap. Back: Feather Frame: Birch Removable cushions: Yes Removable legs: Yes Seat depth: 20.9" Seat height: 16.9" Seat width: 65"