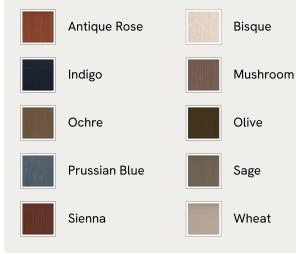

## SOHO HOME







### Available in 10 linens



# Reya Chaise-end, Sofa, Velvet, Chocolate, US



Deep seats, feather-wrapped cushions and rich velvet upholstery combine to create the perfect spot for relaxation.

Built for two, the Reya sofa brings together deep seats and comfortable cushions upholstered in velvet in bespoke colorways to create a piece inspired by the interiors of DUMBO House. Turned walnut legs lift its silhouette off the floor to create the illusion of more space.

## Dimensions

Dimensions: H76 x W242 x D105cm / H30 x W95 x D41" Weight: 73kg / 160.9lbs

### Details

Arm height: 20.1" Feet: Steel Filling: Seat: Foam and feather wrap. Back: Feather Frame: Birch Removable cushions: Yes Removable legs: Yes Seat depth: 20.9" Seat height: 16.9" Seat width: 65"

# SOHO HOME