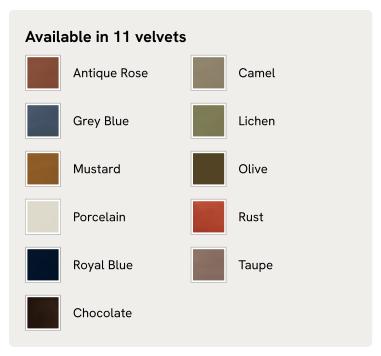

SOHO HOME







### Available in 10 linens



# Reya Chaise-end, Sofa, Velvet, Chocolate, US



Deep seats, feather-wrapped cushions and rich velvet upholstery combine to create the perfect spot for relaxation.

Built for two, the Reya sofa brings together deep seats and comfortable cushions upholstered in velvet in bespoke colorways to create a piece inspired by the interiors of DUMBO House. Turned walnut legs lift its silhouette off the floor to create the illusion of more space.

## Dimensions

Dimensions: H76 x W242 x D105cm / H30 x W95 x D41" Weight: 73kg / 160.9lbs

### Details

Arm height: 20.1" Feet: Steel Filling: Seat: Foam and feather wrap. Back: Feather Frame: Birch Removable cushions: Yes Removable legs: Yes Seat depth: 20.9" Seat height: 16.9" Seat width: 65"

# SOHO HOME