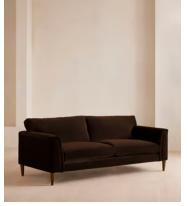

# Reya Three Seater, Sofa, Velvet, Chocolate, US

\$4,595 Regular price \$3,906 Member price

Deep seats, feather-wrapped cushions and rich velvet upholstery combine to create the perfect spot for relaxation.

Built for three, the Reya sofa brings together deep seats and comfortable cushions upholstered in velvet in bespoke colorways to create a piece inspired by the interiors of DUMBO House. Turned walnut legs lift its silhouette off the floor to create the illusion of more space.