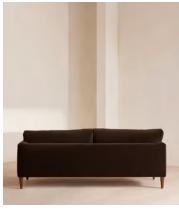

### **Dimensions**

Dimensions: H76 x W212 x D105cm / H30 x W83 x D41"

Weight: 59kg / 130.1lbs