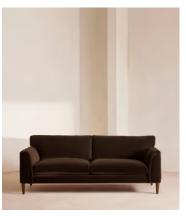

# Reya Three Seater, Sofa, Velvet, Chocolate, US

\$4,595 Regular price \$3,906 Member price

Deep seats, feather-wrapped cushions and rich velvet upholstery combine to create the perfect spot for relaxation.

Built for three, the Reya sofa brings together deep seats and comfortable cushions upholstered in velvet in bespoke colorways to create a piece inspired by the interiors of DUMBO House. Turned walnut legs lift its silhouette off the floor to create the illusion of more space.