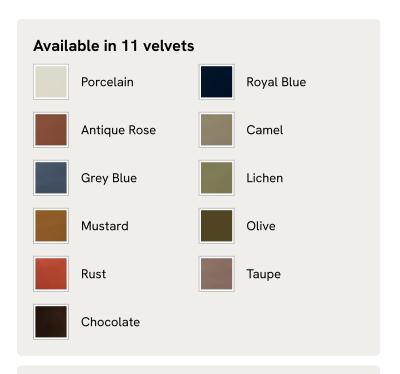

# Reya Three Seater, Sofa, Velvet, Chocolate, US

\$4,595 Regular price \$3,906 Member price

Deep seats, feather-wrapped cushions and rich velvet upholstery combine to create the perfect spot for relaxation.