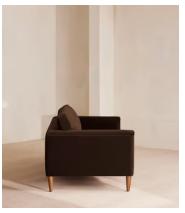

### **Details**

Arm height: 20.1"

Feet: Steel

Filling: Seat: Foam and feather wrap. Back: Feather

Frame: Birch

Removable cushions: Yes

Removable legs: Yes Seat depth: 20.9" Seat height: 16.9"

Seat width: 65"