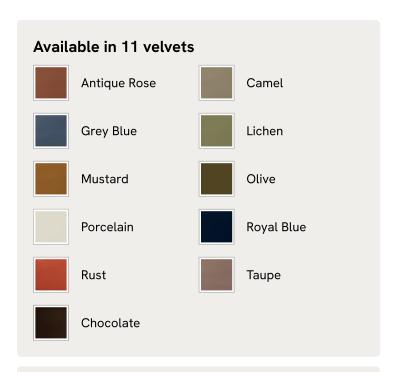

# Reya Two Seater, Sofa, Velvet, Chocolate, US

\$4,595 Regular price \$3,906 Member price

Deep seats, feather-wrapped cushions and rich velvet upholstery combine to create the perfect spot for relaxation.

Built for two, the Reya sofa brings together deep seats and comfortable cushions upholstered in velvet in bespoke colorways to create a piece inspired by the interiors of DUMBO House. Turned walnut legs lift its silhouette off the floor to create the illusion of more space.