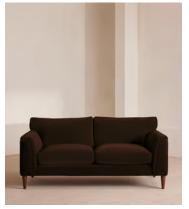

# Reya Two Seater, Sofa, Velvet, Chocolate, US

\$4,595 Regular price \$3,906 Member price

Deep seats, feather-wrapped cushions and rich velvet upholstery combine to create the perfect spot for relaxation.

Built for two, the Reya sofa brings together deep seats and comfortable cushions upholstered in velvet in bespoke colorways to create a piece inspired by the interiors of DUMBO House. Turned walnut legs lift its silhouette off the floor to create the illusion of more space.