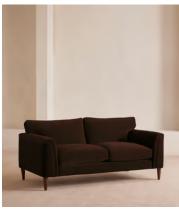

# Reya Two Seater, Sofa, Velvet, Chocolate, US

\$4,595 Regular price \$3,906 Member price

Deep seats, feather-wrapped cushions and rich velvet upholstery combine to create the perfect spot for relaxation.

Built for two, the Reya sofa brings together deep seats and comfortable cushions upholstered in velvet in bespoke colorways to create a piece inspired by the interiors of DUMBO House. Turned walnut legs lift its silhouette off the floor to create the illusion of more space.