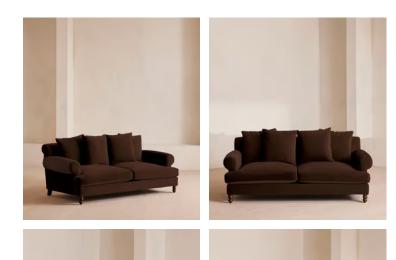

# Audrey Two Seater, Sofa, Velvet, Chocolate, US

\$5,195 Regular price \$4,416 Member price

The Audrey sofa is our take on a classic English scroll arm, where traditional tapered arms are combined with a relaxed pitch and deep sit. Handmade in the UK by skilled craftsmen, natural linen upholstery is complemented with oversized feather-wrapped cushions, echoing the homely interiors of Babington House in Somerset. Add to your living room or seating area to bring a taste of our countryside retreat into your own home.

#### Dimensions

Dimensions: H76 x W193 x D104cm / H30 x W76 x D41" Weight: 79kg / 174.2lbs