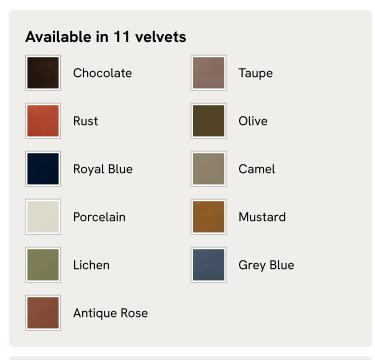

# Audrey Two Seater, Sofa, Velvet, Chocolate, US

\$5,195 Regular price \$4,416 Member price

The Audrey sofa is our take on a classic English scroll arm, where traditional tapered arms are combined with a relaxed pitch and deep sit. Handmade in the UK by skilled craftsmen, natural linen upholstery is complemented with oversized feather-wrapped cushions, echoing the homely interiors of Babington House in Somerset. Add to your living room or seating area to bring a taste of our countryside retreat into your own home.