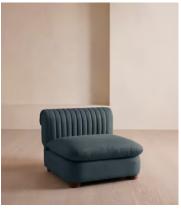

# Rava Sectional Sofa, Left Arm Module, Linen, Prussian Blue, US

\$2,195 Regular price \$1,866 Member price

A soft, rounded silhouette with a fluted backrest is fully upholstered in linen.

Fully wrapped in linen, the multi-functional Rava sofa is inspired by the social spaces in Soho House Nashville. Available fully formed or as separate modules, it pieces together with discrete crocodile clips to offer various seating arrangements to suit your own space.

## **Dimensions**

Dimensions: H74 x W97 x D101cm / H29 x W76 x D40"

Weight: 44kg / 97lbs

### **Details**

Arm height: 28.7" Fabric: 100% Linen

Feet: Oak

Filling: Foam, feather and fiber
Frame: Engineered Hardwood
Removable cushions: Yes
Removable legs: No
Seat depth: 27.6"
Seat height: 16.9"

Seat width: 25.6"