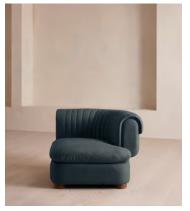

# Rava Sectional Sofa, Armless Module, Linen, Prussian Blue, US

\$1,995 Regular price \$1,696 Member price

A soft, rounded silhouette with a fluted backrest is fully upholstered in linen.

Fully wrapped in linen, the multi-functional Rava sofa is inspired by the social spaces in Soho House Nashville. Available fully formed or as separate modules, it pieces together with discrete crocodile clips to offer various seating arrangements to suit your own space.