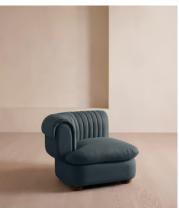

# Rava Sectional Sofa, Right Arm Module, Linen, Prussian Blue, US

\$2,195 Regular price \$1,866 Member price

A soft, rounded silhouette with a fluted backrest is fully upholstered in linen.

Fully wrapped in linen, the multi-functional Rava sofa is inspired by the social spaces in Soho House Nashville. Available fully formed or as separate modules, it pieces together with discrete crocodile clips to offer various seating arrangements to suit your own space.