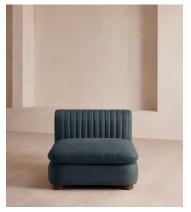

# Rava Sectional Sofa, Armless Module, Linen, Prussian Blue, US

\$1,995 Regular price \$1,696 Member price

A soft, rounded silhouette with a fluted backrest is fully upholstered in linen.

Fully wrapped in linen, the multi-functional Rava sofa is inspired by the social spaces in Soho House Nashville. Available fully formed or as separate modules, it pieces together with discrete crocodile clips to offer various seating arrangements to suit your own space.

## **Dimensions**

**Dimensions:** H74 x W90 x D101cm / H29 x W76 x D40"

**Weight:** 38kg / 83.8lbs

### **Details**

Fabric: 100% Linen

Feet: Oak

Filling: Foam, feather and fiber
Frame: Engineered Hardwood
Removable cushions: Yes
Removable legs: No
Seat depth: 27.6"

Seat height: 16.9" Seat width: 35.4"