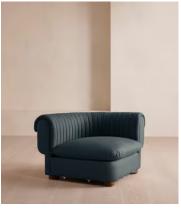

# Rava Sectional Sofa, Corner Module, Linen, Prussian Blue, US

\$2,195 Regular price \$1,866 Member price

A soft, rounded silhouette with a fluted backrest is fully upholstered in linen.

Fully wrapped in linen, the multi-functional Rava sofa is inspired by the social spaces in Soho House Nashville. Available fully formed or as separate modules, it pieces together with discrete crocodile clips to offer various seating arrangements to suit your own space.

## **Dimensions**

**Dimensions:** H74 x W101 x D101cm / H29 x W76 x D40"

**Weight:** 47kg / 103.6lbs

## **Details**

Fabric: 100% Linen

Feet: Oak

**Filling**: Foam, feather and fiber **Frame**: Engineered Hardwood

Removable cushions: Yes Removable legs: No Seat depth: 27.6"

Seat height: 16.9" Seat width: 25.6"