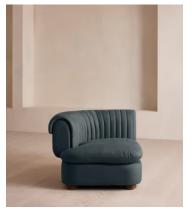

# Rava Sectional Sofa, Left Arm Module, Linen, Prussian Blue, US

\$2,195 Regular price \$1,866 Member price

A soft, rounded silhouette with a fluted backrest is fully upholstered in linen.

Fully wrapped in linen, the multi-functional Rava sofa is inspired by the social spaces in Soho House Nashville. Available fully formed or as separate modules, it pieces together with discrete crocodile clips to offer various seating arrangements to suit your own space.