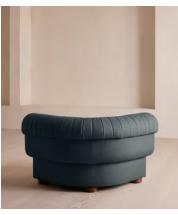

# Rava Sectional Sofa, Left Arm Module, Linen, Prussian Blue, US

\$2,195 Regular price \$1,866 Member price

A soft, rounded silhouette with a fluted backrest is fully upholstered in linen.

Fully wrapped in linen, the multi-functional Rava sofa is inspired by the social spaces in Soho House Nashville. Available fully formed or as separate modules, it pieces together with discrete crocodile clips to offer various seating arrangements to suit your own space.