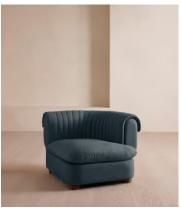

# Rava Sectional Sofa, Corner Module, Linen, Prussian Blue, US

\$2,195 Regular price \$1,866 Member price

A soft, rounded silhouette with a fluted backrest is fully upholstered in linen.

Fully wrapped in linen, the multi-functional Rava sofa is inspired by the social spaces in Soho House Nashville. Available fully formed or as separate modules, it pieces together with discrete crocodile clips to offer various seating arrangements to suit your own space.

## **Dimensions**

**Dimensions:** H74 x W101 x D101cm / H29 x W76 x D40"

**Weight:** 47kg / 103.6lbs

## **Details**

Fabric: 100% Linen

Feet: Oak

**Filling**: Foam, feather and fiber **Frame**: Engineered Hardwood

Removable cushions: Yes Removable legs: No Seat depth: 27.6"

Seat height: 16.9" Seat width: 25.6"