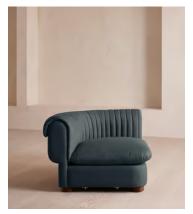

# Rava Sectional Sofa, Corner Module, Linen, Prussian Blue, US

\$2,195 Regular price \$1,866 Member price

A soft, rounded silhouette with a fluted backrest is fully upholstered in linen.

Fully wrapped in linen, the multi-functional Rava sofa is inspired by the social spaces in Soho House Nashville. Available fully formed or as separate modules, it pieces together with discrete crocodile clips to offer various seating arrangements to suit your own space.

## **Dimensions**

**Dimensions:** H74 x W101 x D101cm / H29 x W76 x D40"

**Weight:** 47kg / 103.6lbs

## **Details**

Fabric: 100% Linen

Feet: Oak

**Filling**: Foam, feather and fiber **Frame**: Engineered Hardwood

Removable cushions: Yes Removable legs: No Seat depth: 27.6"

Seat height: 16.9" Seat width: 25.6"