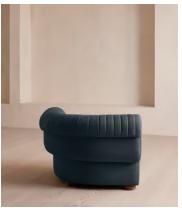

# Rava Sectional Sofa, Corner Module, Linen, Prussian Blue, US

\$2,195 Regular price \$1,866 Member price

A soft, rounded silhouette with a fluted backrest is fully upholstered in linen.

Fully wrapped in linen, the multi-functional Rava sofa is inspired by the social spaces in Soho House Nashville. Available fully formed or as separate modules, it pieces together with discrete crocodile clips to offer various seating arrangements to suit your own space.

## **Dimensions**

**Dimensions:** H74 x W101 x D101cm / H29 x W76 x D40"

**Weight:** 47kg / 103.6lbs

## **Details**

Fabric: 100% Linen

Feet: Oak

**Filling**: Foam, feather and fiber **Frame**: Engineered Hardwood

Removable cushions: Yes Removable legs: No Seat depth: 27.6"

Seat height: 16.9" Seat width: 25.6"