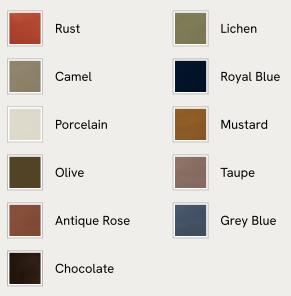

l Rava sofa is inspired by the social spaces in Soho House Nashville. Available fully formed or as separate modules, it pieces together with discrete crocodile clips to offer various seating arrangements to suit your own space.

## Dimensions

Dimensions: H74 x W97 x D101cm / H29 x W76 x D40" Weight: 55kg / 121.3lbs Packaged dimensions: H79 x W101 x D107cm / H31.1 x W39.8 x D42.1"

## Details

Arm height: 28.7" Assembly required: Yes Fabric: 100% Linen Feet: Oak Filling: Foam, feather and fiber Frame: Engineered Hardwood Removable cushions: Yes Removable legs: No Seat depth: 27.6" Seat height: 16.9" Seat width: 25.6" Care instructions: Professional upholstery cleaning

#### Available in 10 linens



## Available in 11 velvets





#### Available in 10 linens



## Available in 11 velvets



# Rava Sectional Sofa, Armless Module, Linen, Antique Rose, US

\$1,995 Regular price \$1,696 Member price

A soft, rounded silhouette with a fluted backrest is fully upholstered in linen.

Fully wrapped in linen, the multi-functional Rava sofa is inspired by the social spaces in Soho House Nashville. Available fully formed or as separate modules, it pieces together with discrete crocodile clips to offer various seating arrangements to suit your own space.

#### Dimensions

Dimensions: H74 x W90 x D101cm / H29 x W76 x D40" Weight: 49kg / 108lbs Packaged dimensions: H79 x W96 x D107cm / H31.1 x W37.8 x D42.1"

## Details

Assembly required: Yes Fabric: 100% Linen Feet: Oak Filling: Foam, feather and fiber Frame: Engineered Hardwood Removable cushions: Yes Removable legs: No Seat depth: 27