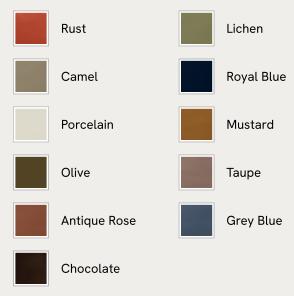

olstered in linen.

Fully wrapped in linen, the multi-functional Rava sofa is inspired by the social spaces in Soho House Nashville. Available fully formed or as separate modules, it pieces together with discrete crocodile clips to offer various seating arrangements to suit your own space.

## Dimensions

Dimensions: H74 x W97 x D101cm / H29 x W76 x D40" Weight: 55kg / 121.3lbs Packaged dimensions: H79 x W101 x D107cm / H31.1 x W39.8 x D42.1"

## Details

Arm height: 28.7" Assembly required: Yes Fabric: 100% Linen Feet: Oak Filling: Foam, feather and fiber Frame: Engineered Hardwood Removable cushions: Yes Removable legs: No Seat depth: 27.6" Seat height: 16.9" Seat width: 25.6" Care instructions: Professional upholstery cleaning

#### Available in 10 linens



## Available in 11 velvets





# Rava Sectional Sofa, Right Arm Module, Linen, Antique Rose, US

\$2,195 Regular price \$1,866 Member price

A soft, rounded silhouette with a fluted backrest is fully upholstered in linen.

Fully wrapped in linen, the multi-functional Rava sofa is inspired by the social spaces in Soho House Nashville. Available fully formed or as separate modules, it pieces together with discrete crocodile clips to offer various seating arrangements to suit your own space.

## Dimensions

Dimensions: H74 x W97 x D101cm / H29 x W76 x D40" Weight: 55kg / 121.3lbs Packaged dimensions: H79 x W101 x D107cm / H31.1 x W39.8 x D42.1"

## Details

Arm height: 28.7" Assembly required: Yes Fabric: 100% Linen Feet: Oak Filling: Foam, feather and fiber Frame: Engineered Hardwood Removable cushions: Yes Removable