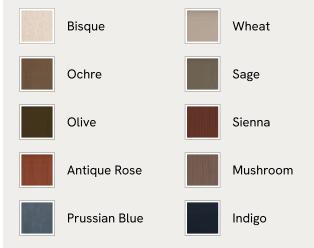

a fluted backrest is fully upholstered in linen.

Fully wrapped in linen, the multi-functional Rava sofa is inspired by the social spaces in Soho House Nashville. Available fully formed or as separate modules, it pieces together with discrete crocodile clips to offer various seating arrangements to suit your own space.

## Dimensions

Dimensions: H74 x W97 x D101cm / H29 x W76 x D40" Weight: 55kg / 121.3lbs Packaged dimensions: H79 x W101 x D107cm / H31.1 x W39.8 x D42.1"

## Details

Arm height: 28.7" Assembly required: Yes Fabric: 100% Linen Feet: Oak Filling: Foam, feather and fiber Frame: Engineered Hardwood Removable cushions: Yes Removable legs: No Seat depth: 27.6" Seat height: 16.9" Seat width: 25.6" Care instructions: Professional upholstery cleaning

#### Available in 10 linens



## Available in 11 velvets





# Rava Sectional Sofa, Right Arm Module, Linen, Antique Rose, US

\$2,195 Regular price \$1,866 Member price

A soft, rounded silhouette with a fluted backrest is fully upholstered in linen.

Fully wrapped in linen, the multi-functional Rava sofa is inspired by the social spaces in Soho House Nashville. Available fully formed or as separate modules, it pieces together with discrete crocodile clips to offer various seating arrangements to suit your own space.

## Dimensions

Dimensions: H74 x W97 x D101cm / H29 x W76 x D40" Weight: 55kg / 121.3lbs Packaged dimensions: H79 x W101 x D107cm / H31.1 x W39.8 x D42.1"

## Details

Arm height: 28.7" Assembly required: Yes Fabric: 100% Linen Feet: Oak Filling: Foam, feather and fiber Frame: Engineered Hardwood Remo