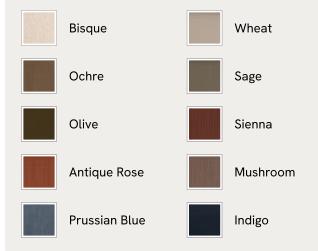

a fluted backrest is fully upholstered in linen.

Fully wrapped in linen, the multi-functional Rava sofa is inspired by the social spaces in Soho House Nashville. Available fully formed or as separate modules, it pieces together with discrete crocodile clips to offer various seating arrangements to suit your own space.

## Dimensions

Dimensions: H74 x W97 x D101cm / H29 x W76 x D40" Weight: 55kg / 121.3lbs Packaged dimensions: H79 x W101 x D107cm / H31.1 x W39.8 x D42.1"

## Details

Arm height: 28.7" Assembly required: Yes Fabric: 100% Linen Feet: Oak Filling: Foam, feather and fiber Frame: Engineered Hardwood Removable cushions: Yes Removable legs: No Seat depth: 27.6" Seat height: 16.9" Seat width: 25.6" Care instructions: Professional upholstery cleaning

#### Available in 10 linens



## Available in 11 velvets





#### Available in 10 linens



## Available in 11 velvets



# Rava Sectional Sofa, Armless Module, Linen, Antique Rose, US

\$1,995 Regular price \$1,696 Member price

A soft, rounded silhouette with a fluted backrest is fully upholstered in linen.

Fully wrapped in linen, the multi-functional Rava sofa is inspired by the social spaces in Soho House Nashville. Available fully formed or as separate modules, it pieces together with discrete crocodile clips to offer various seating arrangements to suit your own space.

#### Dimensions

Dimensions: H74 x W90 x D101cm / H29 x W76 x D40" Weight: 49kg / 108lbs Packaged dimensions: H79 x W96 x D107cm / H31.1 x W37.8 x D42.1"

## Details

Assembly required: Yes Fabric: 100% Linen Feet: Oak Filling: Foam, feather a