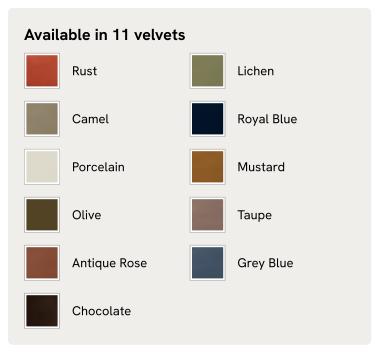

Member price

A soft, rounded silhouette with a fluted backrest is fully upholstered in linen.

Fully wrapped in linen, the multi-functional Rava sofa is inspired by the social spaces in Soho House Nashville. Available fully formed or as separate modules, it pieces together with discrete crocodile clips to offer various seating arrangements to suit your own space.

## Dimensions

Dimensions: H74 x W101 x D101cm / H29 x W76 x D40" Weight: 59kg / 130.1lbs Packaged dimensions: H79 x W107 x D107cm / H31.1 x W42.1 x D42.1"

# Details

Assembly required: Yes Fabric: 100% Linen Feet: Oak Filling: Foam, feather and fiber Frame: Engineered Hardwood Removable cushions: Yes Removable legs: No Seat depth: 27.6" Seat height: 16.9" Seat width: 25.6" Care instructions: Professional upholstery cleaning