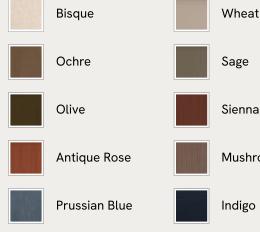

silhouette with a fluted backrest is fully upholstered in linen.

Fully wrapped in linen, the multi-functional Rava sofa is inspired by the social spaces in Soho House Nashville. Available fully formed or as separate modules, it pieces together with discrete crocodile clips to offer various seating arrangements to suit your own space.

#### Dimensions

Dimensions: H74 x W90 x D101cm / H29 x W76 x D40" Weight: 49kg / 108lbs Packaged dimensions: H79 x W96 x D107cm / H31.1 x W37.8 x D42.1"

## Details

Assembly required: Yes Fabric: 100% Linen Feet: Oak Filling: Foam, feather and fiber Frame: Engineered Hardwood Removable cushions: Yes Removable legs: No Seat depth: 27.6" Seat height: 16.9" Seat width: 35.4" Care instructions: Professional upholstery cleaning



#### Available in 10 linens





# Rava Sectional Sofa, Corner Module, Linen, Antique Rose, US

\$2,195 Regular price \$1,866 Member price

A soft, rounded silhouette with a fluted backrest is fully upholstered in linen.

Fully wrapped in linen, the multi-functional Rava sofa is inspired by the social spaces in Soho House Nashville. Available fully formed or as separate modules, it pieces together with discrete crocodile clips to offer various seating arrangements to suit your own space.

## Dimensions

Dimensions: H74 x W101 x D101cm / H29 x W76 x D40" Weight: 59kg / 130.1lbs Packaged dimensions: H79 x W107 x D107cm / H31.1 x W42.1 x D42.1"

# Details

Assembly required: Yes Fabric: 100% Linen Feet: Oak Filling: Foam, feather and fiber Frame: Engineered Hardwood Removable cushions: Yes Removable legs: No Seat depth: