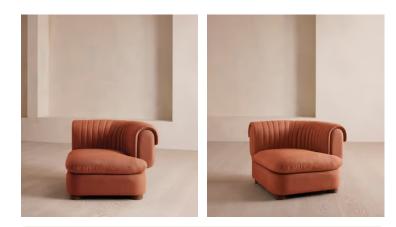

# Rava Sectional Sofa, Armless Module, Linen, Antique Rose, US

\$1,995 Regular price \$1,696 Member price

A soft, rounded silhouette with a fluted backrest is fully upholstered in linen.

Fully wrapped in linen, the multi-functional Rava sofa is inspired by the social spaces in Soho House Nashville. Available fully formed or as separate modules, it pieces together with discrete crocodile clips to offer various seating arrangements to suit your own space.

# Rava Sectional Sofa, Corner Module, Linen, Antique Rose, US

\$2,195 Regular price \$1,866 Member price

A soft, rounded silhouette with a fluted backrest is fully upholstered in linen.

Fully wrapped in linen, the multi-functional Rava sofa is inspired by the social spaces in Soho House Nashville. Available fully formed or as separate modules, it pieces together with discrete crocodile clips to offer various seating arrangements to suit your own space.