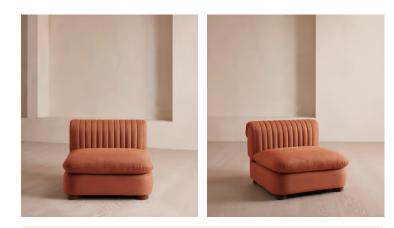

# Rava Sectional Sofa, Left Arm Module, Linen, Antique Rose, US

\$2,195 Regular price \$1,866 Member price

A soft, rounded silhouette with a fluted backrest is fully upholstered in linen.

Fully wrapped in linen, the multi-functional Rava sofa is inspired by the social spaces in Soho House Nashville. Available fully formed or as separate modules, it pieces together with discrete crocodile clips to offer various seating arrangements to suit your own space.

# Rava Sectional Sofa, Right Arm Module, Linen, Antique Rose, US

\$2,195 Regular price \$1,866 Member price

A soft, rounded silhouette with a fluted backrest is fully upholstered in linen.

Fully wrapped in linen, the multi-functional Rava sofa is inspired by the social spaces in Soho House Nashville. Available fully formed or as separate modules, it pieces together with discrete crocodile clips to offer various seating arrangements to suit your own space.

# Rava Sectional Sofa, Armless Module, Linen, Antique Rose, US

\$1,995 Regular price \$1,696 Member price

A soft, rounded silhouette with a fluted backrest is fully upholstered in linen.

Fully wrapped in linen, the multi-functional Rava sofa is inspired by the social spaces in Soho House Nashville. Available fully formed or as separate modules, it pieces together with discrete crocodile clips to offer various seating arrangements to suit your own space.

# Rava Sectional Sofa, Corner Module, Linen, Antique Rose, US

\$2,195 Regular price \$1,866 Member price

A soft, rounded silhouette with a fluted backrest is fully upholstered in linen.

Fully wrapped in linen, the multi-functional Rava sofa is inspired by the social spaces in Soho House Nashville. Available fully formed or as separate modules, it pieces together with discrete crocodile clips to offer various seating arrangements to suit your own space.