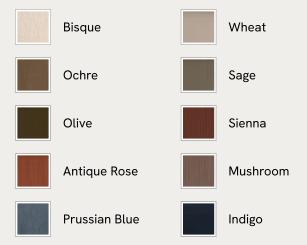

in linen, the multi-functional Rava sofa is inspired by the social spaces in Soho House Nashville. Available fully formed or as separate modules, it pieces together with discrete crocodile clips to offer various seating arrangements to suit your own space.

## Dimensions

Dimensions: H74 x W97 x D101cm / H29 x W76 x D40" Weight: 55kg / 121.3lbs Packaged dimensions: H79 x W101 x D107cm / H31.1 x W39.8 x D42.1"

## Details

Arm height: 28.7" Assembly required: Yes Fabric: 100% Linen Feet: Oak Filling: Foam, feather and fiber Frame: Engineered Hardwood Removable cushions: Yes Removable legs: No Seat depth: 27.6" Seat height: 16.9" Seat width: 25.6" Care instructions: Professional upholstery cleaning

#### Available in 10 linens



## Available in 11 velvets





#### Available in 10 linens



## Available in 11 velvets



# Rava Sectional Sofa, Armless Module, Linen, Antique Rose, US

\$1,995 Regular price \$1,696 Member price

A soft, rounded silhouette with a fluted backrest is fully upholstered in linen.

Fully wrapped in linen, the multi-functional Rava sofa is inspired by the social spaces in Soho House Nashville. Available fully formed or as separate modules, it pieces together with discrete crocodile clips to offer various seating arrangements to suit your own space.

#### Dimensions

Dimensions: H74 x W90 x D101cm / H29 x W76 x D40" Weight: 49kg / 108lbs Packaged dimensions: H79 x W96 x D107cm / H31.1 x W37.8 x D42.1"

## Details

Assembly required: Yes Fabric: 100% Linen Feet: Oak Filling: Foam, feather and fiber Frame: Engineered Hardwood Removable cushions: Yes Rem