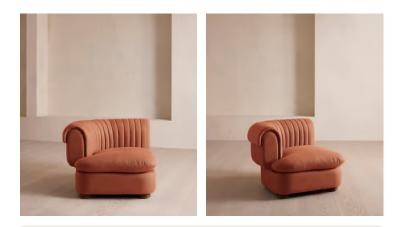

# Rava Sectional Sofa, Left Arm Module, Linen, Antique Rose, US

\$2,195 Regular price \$1,866 Member price

A soft, rounded silhouette with a fluted backrest is fully upholstered in linen.

Fully wrapped in linen, the multi-functional Rava sofa is inspired by the social spaces in Soho House Nashville. Available fully formed or as separate modules, it pieces together with discrete crocodile clips to offer various seating arrangements to suit your own space.