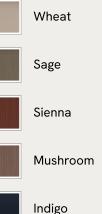

ilhouette with a fluted backrest is fully upholstered in linen.

Fully wrapped in linen, the multi-functional Rava sofa is inspired by the social spaces in Soho House Nashville. Available fully formed or as separate modules, it pieces together with discrete crocodile clips to offer various seating arrangements to suit your own space.

#### Dimensions

Dimensions: H74 x W90 x D101cm / H29 x W76 x D40" Weight: 49kg / 108lbs Packaged dimensions: H79 x W96 x D107cm / H31.1 x W37.8 x D42.1"

## Details

Assembly required: Yes Fabric: 100% Linen Feet: Oak Filling: Foam, feather and fiber Frame: Engineered Hardwood Removable cushions: Yes Removable legs: No Seat depth: 27.6" Seat height: 16.9" Seat width: 35.4" Care instructions: Professional upholstery cleaning



#### Available in 10 linens





# Rava Sectional Sofa, Corner Module, Linen, Antique Rose, US

\$2,195 Regular price \$1,866 Member price

A soft, rounded silhouette with a fluted backrest is fully upholstered in linen.

Fully wrapped in linen, the multi-functional Rava sofa is inspired by the social spaces in Soho House Nashville. Available fully formed or as separate modules, it pieces together with discrete crocodile clips to offer various seating arrangements to suit your own space.

## Dimensions

Dimensions: H74 x W101 x D101cm / H29 x W76 x D40" Weight: 59kg / 130.1lbs Packaged dimensions: H79 x W107 x D107cm / H31.1 x W42.1 x D42.1"

# Details

Assembly required: Yes Fabric: 100% Linen Feet: Oak Filling: Foam, feather and fiber Frame: Engineered Hardwood Removable cushions: Yes Removable legs: No Seat depth: 27