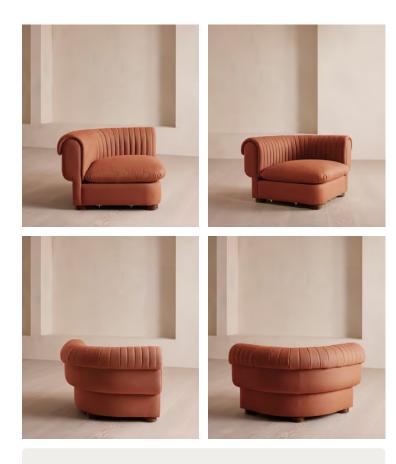

# Rava Sectional Sofa, Left Arm Module, Linen, Antique Rose, US

\$2,195 Regular price \$1,866 Member price

A soft, rounded silhouette with a fluted backrest is fully upholstered in linen.

Fully wrapped in linen, the multi-functional Rava sofa is inspired by the social spaces in Soho House Nashville. Available fully formed or as separate modules, it pieces together with discrete crocodile clips to offer various seating arrangements to suit your own space.

# Rava Sectional Sofa, Right Arm Module, Linen, Antique Rose, US

\$2,195 Regular price \$1,866 Member price

A soft, rounded silhouette with a fluted backrest is fully upholstered in linen.

Fully wrapped in linen, the multi-functional Rava sofa is inspired by the social spaces in Soho House Nashville. Available fully formed or as separate modules, it pieces together with discrete crocodile clips to offer various seating arrangements to suit your own space.

# Rava Sectional Sofa, Armless Module, Linen, Antique Rose, US

\$1,995 Regular price \$1,696 Member price

A soft, rounded silhouette with a fluted backrest is fully upholstered in linen.

Fully wrapped in linen, the multi-functional Rava sofa is inspired by the social spaces in Soho House Nashville. Available fully formed or as separate modules, it pieces together with discrete crocodile clips to offer various seating arrangements to suit your own space.

# Rava Sectional Sofa, Corner Module, Linen, Antique Rose, US

\$2,195 Regular price \$1,866 Member price

A soft, rounded silhouette with a fluted backrest is fully upholstered in linen.

Fully wrapped in linen, the multi-functional Rava sofa is inspired by the social spaces in Soho House Nashville. Available fully formed or as separate modules, it pieces together with discrete crocodile clips to offer various seating arrangements to suit your own space.