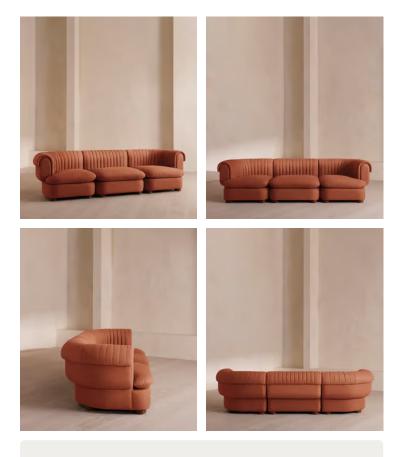

# Rava Sectional Sofa, Four Seater, Loden, Antique Rose, US

A soft, rounded four-seater silhouette with a fluted backrest is fully upholstered in linen.

Fully wrapped in linen, the multi-functional Rava sofa is inspired by the social spaces in Soho House Nashville. Available fully formed or as separate modules, it pieces together with discrete crocodile clips to offer various seating arrangements to suit your own space.

#### Dimensions

Dimensions: H74 x W284 x D101cm / H29 x W76 x D40" Weight: 126kg / 277.8lbs Number of boxes: 3

#### Details

Arm height: 28.7" Assembly required: Yes Fabric: 100% Linen Feet: Oak Filling: Foam, feather and fiber Frame: Engineered Hardwood Removable cushions: Yes Removable legs: No Seat depth: 27.6" Seat height: 16.9" Seat width: 86.6" Care instructions: Professional upholstery cleaning