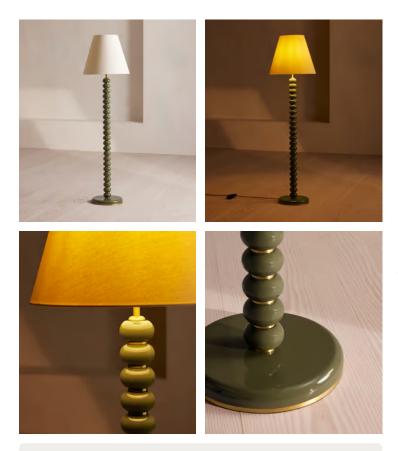

# Greyson Floor Lamp, High Gloss Lacquer, Olive, US

\$1,395 Regular price \$1,186 Member price

Designed for Soho House Rome, the Greyson floor lamp is an extension of the Greyson range, featuring a high-gloss lacquered ring base, partitioned with antique brass details and a complementary linen shade. This modernist-inspired style will become a sophisticated addition in the living room or hallway.

### Dimensions

Dimensions: H168 x W48 x D48cm / H66 x W19 x D19" Weight: 15kg / 33.1lbs Packaged dimensions: H86 x W51 x D55cm / H33.9 x W20.1 x D21.7" Packaged weight: 15kg / 33.1lbs Number of boxes: 2

### Details

Assembly required: Self assembly Bulb required: 1 / E26 / 6W Maximum Bulb style: Tala 6W Globe LED Bulb(s) included: No Dimmable: Yes, all portable lighting comes with an inline dimmer on the cable Electrician required: No Lighting Certification US: UL