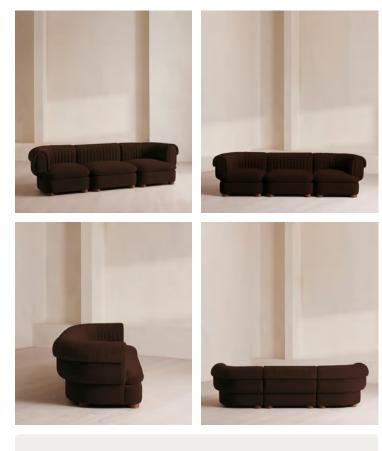

# Rava Sectional Sofa, Four Seater, Velvet, Chocolate, US

| \$5,785 | Regular price |
|---------|---------------|
| \$4,917 | Member price  |

A soft, rounded four-seater silhouette with a fluted backrest is fully upholstered in velvet.

Fully wrapped in velvet, the multi-functional Rava sofa is inspired by the social spaces in Soho House Nashville. Available fully formed or as separate modules, it pieces together with discrete crocodile clips to offer various seating arrangements to suit your own space.

#### Dimensions

Dimensions: H74 x W284 x D101cm / H29 x W76 x D40" Weight: 126kg / 277.8lbs Number of boxes: 3