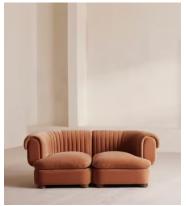

# Rava Modular Sofa, Three Seater, Velvet, Antique Rose

\$3,990 Regular price \$3,392 Member price

A soft, rounded three-seater silhouette with a fluted backrest is fully upholstered in velvet.

Fully wrapped in velvet, the multi-functional Rava sofa is inspired by the social spaces in Soho House Nashville. Available fully formed or as separate modules, it pieces together with discrete crocodile clips to offer various seating arrangements to suit your own space.

#### **Dimensions**

**Dimensions:** H74 x W193 x D101cm / H29 x W76 x D40"

Weight: 43kg / 94.8lbs Number of boxes: 2