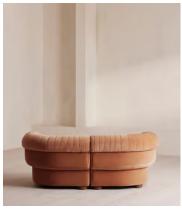

# Rava Modular Sofa, Three Seater, Velvet, Antique Rose

\$3,990 Regular price \$3,392 Member price

A soft, rounded three-seater silhouette with a fluted backrest is fully upholstered in velvet.

Fully wrapped in velvet, the multi-functional Rava sofa is inspired by the social spaces in Soho House Nashville. Available fully formed or as separate modules, it pieces together with discrete crocodile clips to offer various seating arrangements to suit your own space.

#### **Dimensions**

**Dimensions:** H74 x W193 x D101cm / H29 x W76 x D40"

Weight: 43kg / 94.8lbs Number of boxes: 2