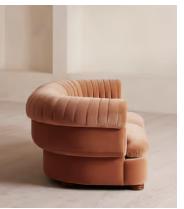

# Rava Modular Sofa, Three Seater, Velvet, Antique Rose

\$3,990 Regular price \$3,392 Member price

A soft, rounded three-seater silhouette with a fluted backrest is fully upholstered in velvet.

Fully wrapped in velvet, the multi-functional Rava sofa is inspired by the social spaces in Soho House Nashville. Available fully formed or as separate modules, it pieces together with discrete crocodile clips to offer various seating arrangements to suit your own space.

#### **Dimensions**

**Dimensions:** H74 x W193 x D101cm / H29 x W76 x D40"

Weight: 43kg / 94.8lbs Number of boxes: 2