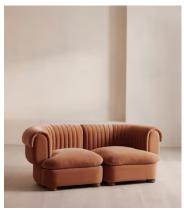

# Rava Modular Sofa, Three Seater, Velvet, Antique Rose

\$3,990 Regular price \$3,392 Member price

A soft, rounded three-seater silhouette with a fluted backrest is fully upholstered in velvet.

Fully wrapped in velvet, the multi-functional Rava sofa is inspired by the social spaces in Soho House Nashville. Available fully formed or as separate modules, it pieces together with discrete crocodile clips to offer various seating arrangements to suit your own space.

#### **Dimensions**

**Dimensions:** H74 x W193 x D101cm / H29 x W76 x D40"

Weight: 43kg / 94.8lbs Number of boxes: 2