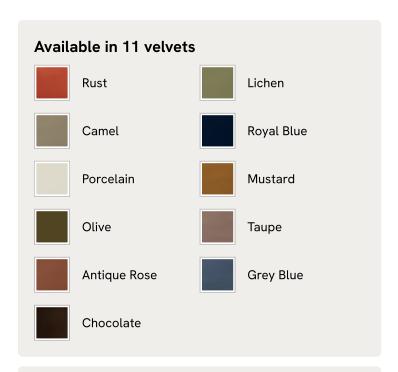

# Rava Sectional Sofa, Four Seater, Velvet, Grey Blue, US

\$5,785 Regular price \$4,917 Member price

A soft, rounded four-seater silhouette with a fluted backrest is fully upholstered in velvet.

Fully wrapped in velvet, the multi-functional Rava sofa is inspired by the social spaces in Soho House Nashville. Available fully formed or as separate modules, it pieces together with discrete crocodile clips to offer various seating arrangements to suit your own space.