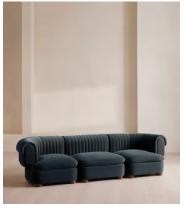

# Rava Sectional Sofa, Four Seater, Velvet, Grey Blue, US

\$5,785 Regular price \$4,917 Member price

A soft, rounded four-seater silhouette with a fluted backrest is fully upholstered in velvet.

Fully wrapped in velvet, the multi-functional Rava sofa is inspired by the social spaces in Soho House Nashville. Available fully formed or as separate modules, it pieces together with discrete crocodile clips to offer various seating arrangements to suit your own space.

### **Dimensions**

**Dimensions:** H74 x W284 x D101cm / H29 x W76 x D40"

Weight: 126kg / 277.8lbs

Number of boxes: 3