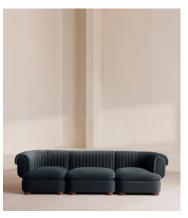

# Rava Sectional Sofa, Four Seater, Velvet, Grey Blue, US

\$5,785 Regular price \$4,917 Member price

A soft, rounded four-seater silhouette with a fluted backrest is fully upholstered in velvet.

Fully wrapped in velvet, the multi-functional Rava sofa is inspired by the social spaces in Soho House Nashville. Available fully formed or as separate modules, it pieces together with discrete crocodile clips to offer various seating arrangements to suit your own space.

### **Dimensions**

**Dimensions:** H74 x W284 x D101cm / H29 x W76 x D40"

Weight: 126kg / 277.8lbs

Number of boxes: 3