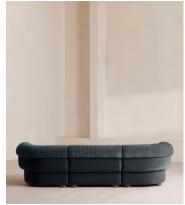

# Rava Sectional Sofa, Four Seater, Velvet, Grey Blue, US

\$5,785 Regular price \$4,917 Member price

A soft, rounded four-seater silhouette with a fluted backrest is fully upholstered in velvet.

Fully wrapped in velvet, the multi-functional Rava sofa is inspired by the social spaces in Soho House Nashville. Available fully formed or as separate modules, it pieces together with discrete crocodile clips to offer various seating arrangements to suit your own space.

### **Dimensions**

**Dimensions:** H74 x W284 x D101cm / H29 x W76 x D40"

Weight: 126kg / 277.8lbs

Number of boxes: 3