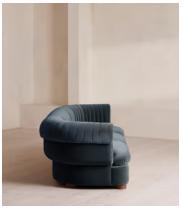

# Rava Sectional Sofa, Four Seater, Velvet, Grey Blue, US

\$5,785 Regular price \$4,917 Member price

A soft, rounded four-seater silhouette with a fluted backrest is fully upholstered in velvet.

Fully wrapped in velvet, the multi-functional Rava sofa is inspired by the social spaces in Soho House Nashville. Available fully formed or as separate modules, it pieces together with discrete crocodile clips to offer various seating arrangements to suit your own space.

### **Details**

Arm height: 28.7"

Assembly required: Yes

Fabric: 100% Cotton pile (85% Cotton, 15% Polyester)

Feet: Oak

Filling: Foam, feather and fiber
Frame: Engineered Hardwood
Removable cushions: Yes

Removable legs: No Seat depth: 27.6" Seat height: 16.9" Seat width: 86.6"