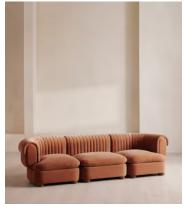

# Rava Sectional Sofa, Four Seater, Velvet, Antique Rose, US

\$5,785 Regular price \$4,917 Member price

A soft, rounded four-seater silhouette with a fluted backrest is fully upholstered in velvet.

Fully wrapped in velvet, the multi-functional Rava sofa is inspired by the social spaces in Soho House Nashville. Available fully formed or as separate modules, it pieces together with discrete crocodile clips to offer various seating arrangements to suit your own space.

### **Dimensions**

**Dimensions:** H74 x W284 x D101cm / H29 x W76 x D40"

Weight: 126kg / 277.8lbs

Number of boxes: 3