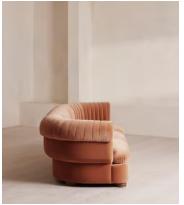

# Rava Sectional Sofa, Four Seater, Velvet, Antique Rose, US

\$5,785 Regular price \$4,917 Member price

A soft, rounded four-seater silhouette with a fluted backrest is fully upholstered in velvet.

Fully wrapped in velvet, the multi-functional Rava sofa is inspired by the social spaces in Soho House Nashville. Available fully formed or as separate modules, it pieces together with discrete crocodile clips to offer various seating arrangements to suit your own space.

### **Details**

Arm height: 28.7"

Assembly required: Yes

Fabric: 100% Cotton pile (85% Cotton, 15% Polyester)

Feet: Oak

Filling: Foam, feather and fiber
Frame: Engineered Hardwood
Removable cushions: Yes

Removable legs: No Seat depth: 27.6" Seat height: 16.9" Seat width: 86.6"