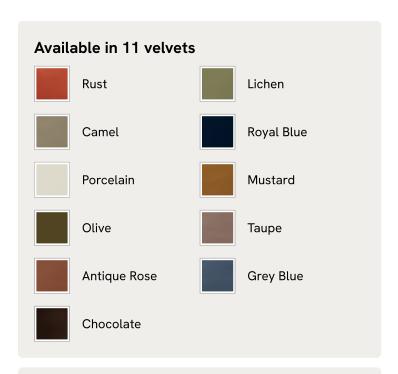

# Rava Sectional Sofa, Four Seater, Velvet, Antique Rose, US

\$5,785 Regular price \$4,917 Member price

A soft, rounded four-seater silhouette with a fluted backrest is fully upholstered in velvet.

Fully wrapped in velvet, the multi-functional Rava sofa is inspired by the social spaces in Soho House Nashville. Available fully formed or as separate modules, it pieces together with discrete crocodile clips to offer various seating arrangements to suit your own space.