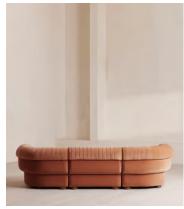

# Rava Sectional Sofa, Four Seater, Velvet, Antique Rose, US

\$5,785 Regular price \$4,917 Member price

A soft, rounded four-seater silhouette with a fluted backrest is fully upholstered in velvet.

Fully wrapped in velvet, the multi-functional Rava sofa is inspired by the social spaces in Soho House Nashville. Available fully formed or as separate modules, it pieces together with discrete crocodile clips to offer various seating arrangements to suit your own space.

### Available in 2 sizes

Three Seater Sofa  $(H74 \times W193 \times D101cm / H29 \times W76 \times D40")$ 

Four Seater Sofa (H74  $\times$  W284  $\times$  D101cm / H29  $\times$  W76  $\times$  D40")