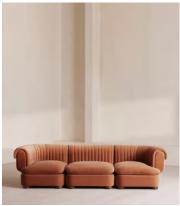

# Rava Sectional Sofa, Four Seater, Velvet, Antique Rose, US

\$5,785 Regular price \$4,917 Member price

A soft, rounded four-seater silhouette with a fluted backrest is fully upholstered in velvet.

Fully wrapped in velvet, the multi-functional Rava sofa is inspired by the social spaces in Soho House Nashville. Available fully formed or as separate modules, it pieces together with discrete crocodile clips to offer various seating arrangements to suit your own space.

### **Dimensions**

**Dimensions:** H74 x W284 x D101cm / H29 x W76 x D40"

Weight: 126kg / 277.8lbs

Number of boxes: 3