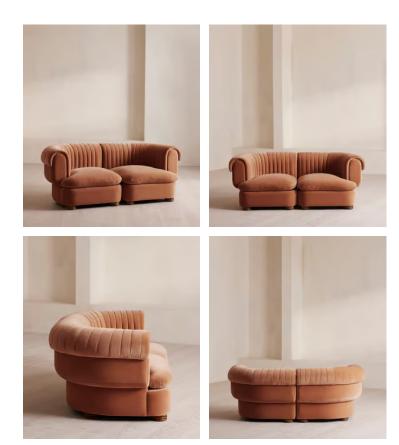

# Rava Sectional Sofa, Three Seater, Velvet, Antique Rose, US

A soft, rounded three-seater silhouette with a fluted backrest is fully upholstered in velvet.

Fully wrapped in velvet, the multi-functional Rava sofa is inspired by the social spaces in Soho House Nashville. Available fully formed or as separate modules, it pieces together with discrete crocodile clips to offer various seating arrangements to suit your own space.

#### Dimensions

Dimensions: H74 x W193 x D101cm / H29 x W76 x D40" Weight: 43kg / 94.8lbs Number of boxes: 2

#### Details

Arm height: 28.7" Assembly required: Yes Fabric: 100% Cotton pile (85% Cotton, 15% Polyester) Feet: Oak Filling: Foam, feather and fiber Frame: Engineered Hardwood Removable cushions: Yes Removable legs: No Seat depth: 27.6" Seat height: 16.9" Seat width: 51.2" Care instructions: Professional upholstery cleaning