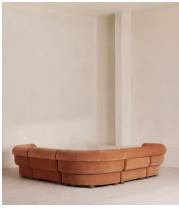

# Rava Sectional Sofa, Corner Sofa, Velvet, Antique Rose, US

\$9,575 Regular price \$8,139 Member price

A soft, rounded silhouette with a fluted backrest is fully upholstered in velvet.

Fully wrapped in velvet, the multi-functional Rava corner sofa is inspired by the social spaces in Soho House Nashville. Available fully formed or as separate modules, it pieces together with discrete crocodile clips to offer various seating arrangements to suit your own space.

#### **Dimensions**

**Dimensions:** H74 x W284 x D284cm / H29 x W76 x D40"

Weight: 211kg / 465.2lbs

Number of boxes: 5