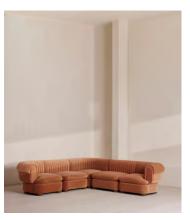

# Rava Sectional Sofa, Corner Sofa, Velvet, Antique Rose, US

\$9,575 Regular price \$8,139 Member price

A soft, rounded silhouette with a fluted backrest is fully upholstered in velvet.

Fully wrapped in velvet, the multi-functional Rava corner sofa is inspired by the social spaces in Soho House Nashville. Available fully formed or as separate modules, it pieces together with discrete crocodile clips to offer various seating arrangements to suit your own space.

#### **Dimensions**

**Dimensions:** H74 x W284 x D284cm / H29 x W76 x D40"

Weight: 211kg / 465.2lbs

Number of boxes: 5