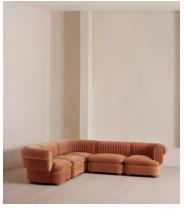

# Rava Sectional Sofa, Corner Sofa, Velvet, Antique Rose, US

\$9,575 Regular price \$8,139 Member price

A soft, rounded silhouette with a fluted backrest is fully upholstered in velvet.

Fully wrapped in velvet, the multi-functional Rava corner sofa is inspired by the social spaces in Soho House Nashville. Available fully formed or as separate modules, it pieces together with discrete crocodile clips to offer various seating arrangements to suit your own space.

#### **Dimensions**

**Dimensions:** H74 x W284 x D284cm / H29 x W76 x D40"

Weight: 211kg / 465.2lbs

Number of boxes: 5