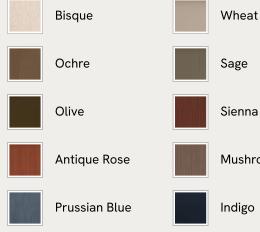

## SOHO HOME





### Available in 10 linens





# Rava Sectional Sofa, Four Seater, Velvet, Taupe, US

\$5,785 Regular price \$4,917 Member price

A soft, rounded four-seater silhouette with a fluted backrest is fully upholstered in velvet.

Fully wrapped in velvet, the multi-functional Rava sofa is inspired by the social spaces in Soho House Nashville. Available fully formed or as separate modules, it pieces together with discrete crocodile clips to offer various seating arrangements to suit your own space.

### Dimensions

Dimensions: H74 x W284 x D101cm / H29 x W76 x D40" Weight: 126kg / 277.8lbs Number of boxes: 3

#### Details

Arm height: 28.7" Assembly required: Yes Fabric: 100% Cotton pile (85% Cotton, 15% Polyester) Feet: Oak Filling: Foam, feather and fiber Frame: Engineered Hardwood Removable cushions: Yes Removable legs: