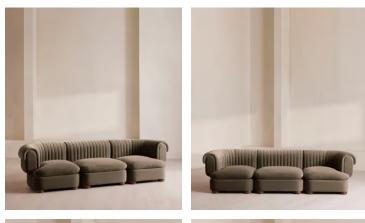

# Rava Sectional Sofa, Four Seater, Velvet, Taupe, US

\$5,785 Regular price \$4,917 Member price

A soft, rounded four-seater silhouette with a fluted backrest is fully upholstered in velvet.

Fully wrapped in velvet, the multi-functional Rava sofa is inspired by the social spaces in Soho House Nashville. Available fully formed or as separate modules, it pieces together with discrete crocodile clips to offer various seating arrangements to suit your own space.

### Dimensions

Dimensions: H74 x W284 x D101cm / H29 x W76 x D40" Weight: 126kg / 277.8lbs Number of boxes: 3

#### Details

Arm height: 28.7" Assembly required: Yes Fabric: 100% Cotton pile (85% Cotton, 15% Polyester) Feet: Oak Filling: Foam, feather and fiber Frame: Engineered Hardwood Removable cushions: Yes Removable legs: No Seat depth: 27.6" Seat height: 16.9" Seat width: 86.6" Care instructions: Professional upholstery cleaning