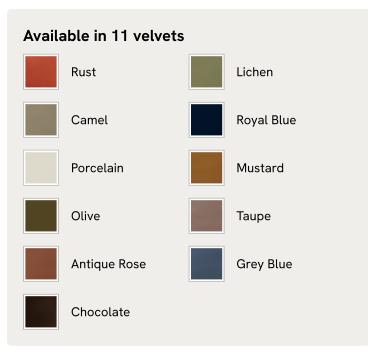

eater silhouette with a fluted backrest is fully upholstered in velvet.

Fully wrapped in velvet, the multi-functional Rava sofa is inspired by the social spaces in Soho House Nashville. Available fully formed or as separate modules, it pieces together with discrete crocodile clips to offer various seating arrangements to suit your own space.

### Dimensions

Dimensions: H74 x W284 x D101cm / H29 x W76 x D40" Weight: 126kg / 277.8lbs Number of boxes: 3

#### Details

Arm height: 28.7" Assembly required: Yes Fabric: 100% Cotton pile (85% Cotton, 15% Polyester) Feet: Oak Filling: Foam, feather and fiber Frame: Engineered Hardwood Removable cushions: Yes Removable legs: No Seat depth: 27.6" Seat height: 16.9" Seat width: 86.6" Care instructions: Professional upholstery cleaning

# SOHO HOME



#### Available in 2 sizes

Three Seater Sofa  $\,$  (H74 x W193 x D101cm / H29 x W76 x D40") Four Seater Sofa  $\,$  (H74 x W284 x D101cm / H29 x W76 x D40")