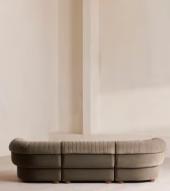

# Rava Sectional Sofa, Four Seater, Velvet, Taupe, US

\$5,785 Regular price \$4,917 Member price

A soft, rounded four-seater silhouette with a fluted backrest is fully upholstered in velvet.

Fully wrapped in velvet, the multi-functional Rava sofa is inspired by the social spaces in Soho House Nashville. Available fully formed or as separate modules, it pieces together with discrete crocodile clips to offer various seating arrangements to suit your own space.

#### Available in 2 sizes

Three Seater Sofa  $\,$  (H74 x W193 x D101cm / H29 x W76 x D40") Four Seater Sofa  $\,$  (H74 x W284 x D101cm / H29 x W76 x D40")