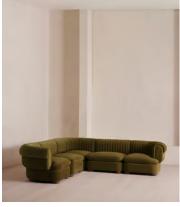

# Rava Sectional Sofa, Corner Sofa, Velvet, Olive, US

\$9,575 Regular price \$8,139 Member price

A soft, rounded silhouette with a fluted backrest is fully upholstered in velvet.

Fully wrapped in velvet, the multi-functional Rava corner sofa is inspired by the social spaces in Soho House Nashville. Available fully formed or as separate modules, it pieces together with discrete crocodile clips to offer various seating arrangements to suit your own space.

#### **Dimensions**

Dimensions: H74 x W284 x D284cm / H29 x W76 x D40"

Weight: 211kg / 465.2lbs

Number of boxes: 5