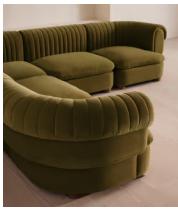

# Rava Sectional Sofa, Corner Sofa, Velvet, Olive, US

\$9,575 Regular price \$8,139 Member price

A soft, rounded silhouette with a fluted backrest is fully upholstered in velvet.

Fully wrapped in velvet, the multi-functional Rava corner sofa is inspired by the social spaces in Soho House Nashville. Available fully formed or as separate modules, it pieces together with discrete crocodile clips to offer various seating arrangements to suit your own space.

#### **Dimensions**

Dimensions: H74 x W284 x D284cm / H29 x W76 x D40"

Weight: 211kg / 465.2lbs

Number of boxes: 5