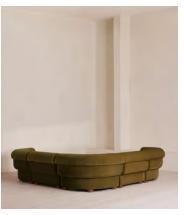

# Rava Sectional Sofa, Corner Sofa, Velvet, Olive, US

\$9,575 Regular price \$8,139 Member price

A soft, rounded silhouette with a fluted backrest is fully upholstered in velvet.

Fully wrapped in velvet, the multi-functional Rava corner sofa is inspired by the social spaces in Soho House Nashville. Available fully formed or as separate modules, it pieces together with discrete crocodile clips to offer various seating arrangements to suit your own space.

#### **Dimensions**

Dimensions: H74 x W284 x D284cm / H29 x W76 x D40"

Weight: 211kg / 465.2lbs

Number of boxes: 5