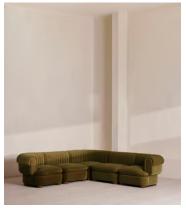

# Rava Sectional Sofa, Corner Sofa, Velvet, Olive, US

\$9,575 Regular price \$8,139 Member price

A soft, rounded silhouette with a fluted backrest is fully upholstered in velvet.

Fully wrapped in velvet, the multi-functional Rava corner sofa is inspired by the social spaces in Soho House Nashville. Available fully formed or as separate modules, it pieces together with discrete crocodile clips to offer various seating arrangements to suit your own space.

#### **Dimensions**

Dimensions: H74 x W284 x D284cm / H29 x W76 x D40"

Weight: 211kg / 465.2lbs

Number of boxes: 5