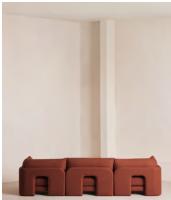

# Odell Sectional Sofa, Four Seater, Loden, Sienna, US

An arched back with cut-out detailing creates a focal point from every angle, whichever configuration you choose.

Fully upholstered in linen in a range of bespoke colors, our Odell sectional sofa is specially designed to adapt to your living space with its individual modules. With feather-wrapped cushions fully upholstered in linen, its low profile has a unique, arched back with cut-out detailing inspired by the interiors of 180 House.