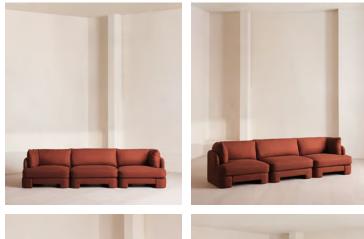

# Odell Sectional Sofa, Four Seater, Loden, Sienna, US

An arched back with cut-out detailing creates a focal point from every angle, whichever configuration you choose.

Fully upholstered in linen in a range of bespoke colors, our Odell sectional sofa is specially designed to adapt to your living space with its individual modules. With feather-wrapped cushions fully upholstered in linen, its low profile has a unique, arched back with cut-out detailing inspired by the interiors of 180 House.

# Dimensions

Dimensions: H76 x W318 x D95cm / H30 x W125 x D37" Weight: 136kg / 299.8lbs Packaged dimensions: H80 x W106 x D95cm / H31.5 x W41.7 x D37.4" Packaged weight: 58kg / 127.9lbs Number of boxes: 3