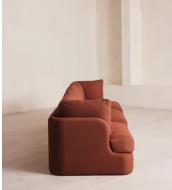

# Odell Sectional Sofa, Four Seater, Loden, Sienna, US

An arched back with cut-out detailing creates a focal point from every angle, whichever configuration you choose.

Fully upholstered in linen in a range of bespoke colors, our Odell sectional sofa is specially designed to adapt to your living space with its individual modules. With feather-wrapped cushions fully upholstered in linen, its low profile has a unique, arched back with cut-out detailing inspired by the interiors of 180 House.