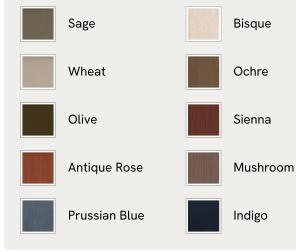

# SOHO HOME







## Available in 10 linens



## Available in 1 velvet

Chocolate

# Odell Sectional Sofa, Four Seater, Loden, Sienna, US



An arched back with cut-out detailing creates a focal point from every angle, whichever configuration you choose.

Fully upholstered in linen in a range of bespoke colors, our Odell sectional sofa is specially designed to adapt to your living space with its individual modules. With feather-wrapped cushions fully upholstered in linen, its low profile has a unique, arched back with cut-out detailing inspired by the interiors of 180 House.

# Dimensions

Dimensions: H76 x W318 x D95cm / H30 x W125 x D37" Weight: 136kg / 299.8lbs Packaged dimensions: H80 x W106 x D95cm / H31.5 x W41.7 x D37.4" Packaged weight: 58kg / 127.9lbs Number of boxes: 3

## Details

Assembly required: Yes Fabric: 100% Linen