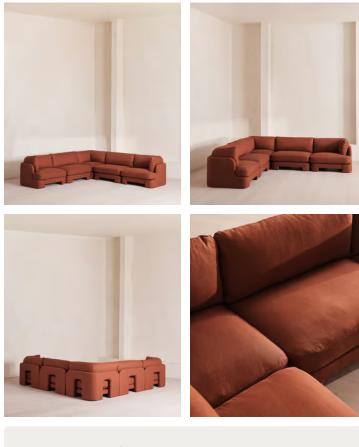

# Odell Sectional Sofa, Corner Sofa, Linen, Sienna, US

\$10,575 Regular price \$8,989 Member price

An arched back with cut-out detailing creates a focal point from every angle, whichever configuration you choose.

Fully upholstered in linen in a range of bespoke colors, our Odell sectional sofa is specially designed to adapt to your living space with its individual modules. With feather-wrapped cushions fully upholstered in linen, its low profile has a unique, arched back with cut-out detailing inspired by the interiors of 180 House.

#### Dimensions

Dimensions: H76 x W307 x D95cm / H30 x W120 x D37" Weight: 181kg / 399lbs Packaged dimensions: H80 x W106 x D95cm / H31.5 x W41.7 x D37.4" Packaged weight: 58kg / 127.9lbs Number of boxes: 5