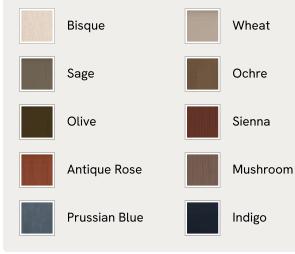

#### Available in 10 linens

Fully upholstered in linen in a range of bespoke colors, our Odell sectional sofa is specially designed to adapt to your living space with its individual modules. With feather-wrapped cushions fully upholstered in linen, its low profile has a unique, arched back with cut-out detailing inspired by the interiors of 180 House.