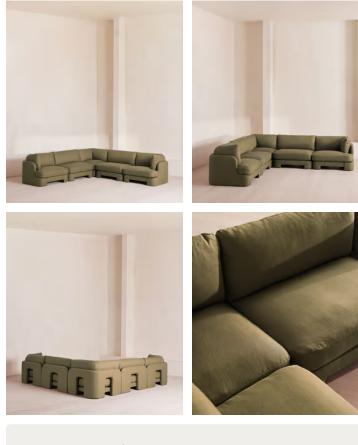

# Odell Sectional Sofa, Corner Sofa, Linen, Sage, US

\$10,575 Regular price \$8,989 Member price

An arched back with cut-out detailing creates a focal point from every angle, whichever configuration you choose.

Fully upholstered in linen in a range of bespoke colors, our Odell sectional sofa is specially designed to adapt to your living space with its individual modules. With feather-wrapped cushions fully upholstered in linen, its low profile has a unique, arched back with cut-out detailing inspired by the interiors of 180 House.

### Dimensions

Dimensions: H76 x W307 x D95cm / H30 x W120 x D37" Weight: 181kg / 399lbs Packaged dimensions: H80 x W106 x D95cm / H31.5 x W41.7 x D37.4" Packaged weight: 58kg / 127.9lbs Number of boxes: 5