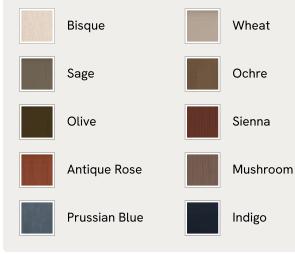

### SOHO HOME



#### Available in 10 linens



# Odell Sectional Sofa, Corner Sofa, Linen, Sage, US

\$10,575 Regular price \$8,989 Member price

An arched back with cut-out detailing creates a focal point from every angle, whichever configuration you choose.

Fully upholstered in linen in a range of bespoke colors, our Odell sectional sofa is specially designed to adapt to your living space with its individual modules. With feather-wrapped cushions fully upholstered in linen, its low profile has a unique, arched back with cut-out detailing inspired by the interiors of 180 House.

### Dimensions

Dimensions: H76 x W307 x D95cm / H30 x W120 x D37" Weight: 181kg / 399lbs Packaged dimensions: H80 x W106 x D95cm / H31.5 x W41.7 x D37.4" Packaged weight: 58kg / 127.9lbs Number of boxes: 5

#### Details

Assembly required: Yes Fabric: 100%