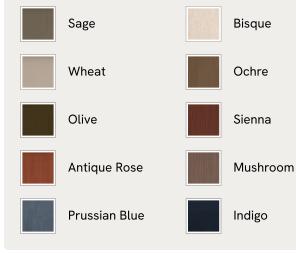

# SOHO HOME







## Available in 10 linens



## Available in 1 velvet

Chocolate

# Odell Sectional Sofa, Four Seater, Loden, Ochre, US



An arched back with cut-out detailing creates a focal point from every angle, whichever configuration you choose.

Fully upholstered in linen in a range of bespoke colors, our Odell sectional sofa is specially designed to adapt to your living space with its individual modules. With feather-wrapped cushions fully upholstered in linen, its low profile has a unique, arched back with cut-out detailing inspired by the interiors of 180 House.

# Dimensions

Dimensions: H76 x W318 x D95cm / H30 x W125 x D37" Weight: 136kg / 299.8lbs Packaged dimensions: H80 x W106 x D95cm / H31.5 x W41.7 x D37.4" Packaged weight: 58kg / 127.9lbs Number of boxes: 3

## Details

Assembly required: Yes Fabric: 100% Linen