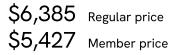

# SOHO HOME







## Available in 10 linens



## Available in 1 velvet

Chocolate

# Odell Sectional Sofa, Four Seater, Loden, Ochre, US



An arched back with cut-out detailing creates a focal point from every angle, whichever configuration you choose.

Fully upholstered in linen in a range of bespoke colors, our Odell sectional sofa is specially designed to adapt to your living space with its individual modules. With feather-wrapped cushions fully upholstered in linen, its low profile has a unique, arched back with cut-out detailing inspired by the interiors of 180 House.

# Dimensions

Dimensions: H76 x W318 x D95cm / H30 x W125 x D37" Weight: 136kg / 299.8lbs Packaged dimensions: H80 x W106 x D95cm / H31.5 x W41.7 x D37.4" Packaged weight: 58kg / 127.9lbs Number of boxes: 3

## Details

Assembly required: Yes Fabric: 100% Linen Filling: Feather, foam and fiber Frame: Birch and engineered hardwood Removable cushions: Yes