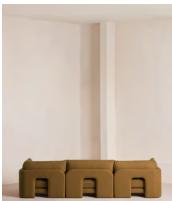

# Odell Sectional Sofa, Four Seater, Loden, Ochre, US

An arched back with cut-out detailing creates a focal point from every angle, whichever configuration you choose.

Fully upholstered in linen in a range of bespoke colors, our Odell sectional sofa is specially designed to adapt to your living space with its individual modules. With feather-wrapped cushions fully upholstered in linen, its low profile has a unique, arched back with cut-out detailing inspired by the interiors of 180 House.

## Available in 2 sizes

Three Seater Sofa (H76 x W212 x D95cm / H30 x W83 x D37") Four Seater Sofa (H76 x W318 x D95cm / H30 x W125 x D37")