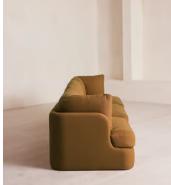

# Odell Sectional Sofa, Four Seater, Loden, Ochre, US

An arched back with cut-out detailing creates a focal point from every angle, whichever configuration you choose.

Fully upholstered in linen in a range of bespoke colors, our Odell sectional sofa is specially designed to adapt to your living space with its individual modules. With feather-wrapped cushions fully upholstered in linen, its low profile has a unique, arched back with cut-out detailing inspired by the interiors of 180 House.

## Details

Assembly required: Yes Fabric: 100% Linen Filling: Feather, foam and fiber Frame: Birch and engineered hardwood Removable cushions: Yes Removable legs: No Seat depth: 22.4" Seat height: 16.5" Seat width: 30.7" Care instructions: Professional Upholstery Cleaning only