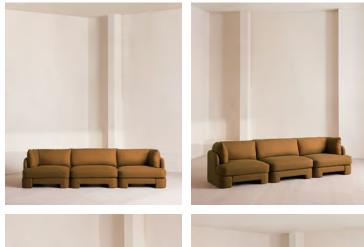

# Odell Sectional Sofa, Four Seater, Loden, Ochre, US

An arched back with cut-out detailing creates a focal point from every angle, whichever configuration you choose.

Fully upholstered in linen in a range of bespoke colors, our Odell sectional sofa is specially designed to adapt to your living space with its individual modules. With feather-wrapped cushions fully upholstered in linen, its low profile has a unique, arched back with cut-out detailing inspired by the interiors of 180 House.

# Dimensions

Dimensions: H76 x W318 x D95cm / H30 x W125 x D37" Weight: 136kg / 299.8lbs Packaged dimensions: H80 x W106 x D95cm / H31.5 x W41.7 x D37.4" Packaged weight: 58kg / 127.9lbs Number of boxes: 3