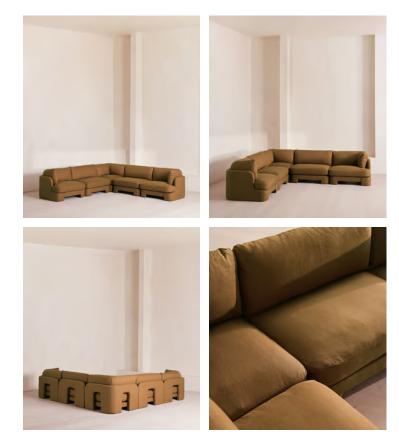

# Odell Sectional Sofa, Corner Sofa, Linen, Ochre, US

\$10,575 Regular price \$8,989 Member price

An arched back with cut-out detailing creates a focal point from every angle, whichever configuration you choose.

Fully upholstered in linen in a range of bespoke colors, our Odell sectional sofa is specially designed to adapt to your living space with its individual modules. With feather-wrapped cushions fully upholstered in linen, its low profile has a unique, arched back with cut-out detailing inspired by the interiors of 180 House.