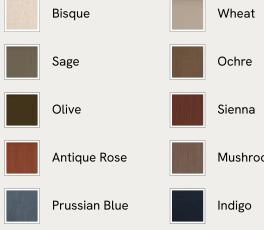

#### Available in 10 linens

Fully upholstered in linen in a range of bespoke colors, our Odell sectional sofa is specially designed to adapt to your living space with its individual modules. With feather-wrapped cushions fully upholstered in linen, its low profile has a unique, arched back with cut-out detailing inspired by the interiors of 180 House.