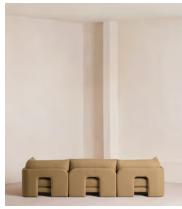

Fully upholstered in linen in a range of bespoke colors, our Odell sectional sofa is specially designed to adapt to your living space with its individual modules. With feather-wrapped cushions fully upholstered in linen, its low profile has a unique, arched back with cut-out detailing inspired by the interiors of 180 House.