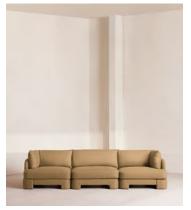

# Odell Sectional Sofa, Four Seater, Loden, Wheat, US

\$6,385 Regular price \$5,427 Member price

An arched back with cut-out detailing creates a focal point from every angle, whichever configuration you choose.

Fully upholstered in linen in a range of bespoke colors, our Odell sectional sofa is specially designed to adapt to your living space with its individual modules. With feather-wrapped cushions fully upholstered in linen, its low profile has a unique, arched back with cut-out detailing inspired by the interiors of 180 House.