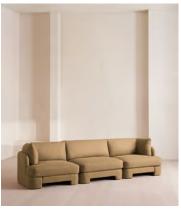

# Odell Sectional Sofa, Four Seater, Loden, Wheat, US

\$6,385 Regular price \$5,427 Member price

An arched back with cut-out detailing creates a focal point from every angle, whichever configuration you choose.

Fully upholstered in linen in a range of bespoke colors, our Odell sectional sofa is specially designed to adapt to your living space with its individual modules. With feather-wrapped cushions fully upholstered in linen, its low profile has a unique, arched back with cut-out detailing inspired by the interiors of 180 House.