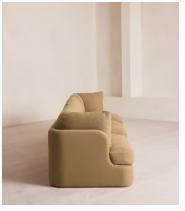

Fully upholstered in linen in a range of bespoke colors, our Odell sectional sofa is specially designed to adapt to your living space with its individual modules. With feather-wrapped cushions fully upholstered in linen, its low profile has a unique, arched back with cut-out detailing inspired by the interiors of 180 House.