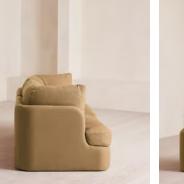

# Odell Sectional Sofa, Three Seater, Linen, Wheat, US

| \$4,390 | Regular price |
|---------|---------------|
| \$3,732 | Member price  |

An arched back with cut-out detailing creates a focal point from every angle, whichever configuration you choose.

Fully upholstered in linen in a range of bespoke colors, our Odell sectional sofa is specially designed to adapt to your living space with its individual modules. With feather-wrapped cushions fully upholstered in linen, its low profile has a unique, arched back with cut-out detailing inspired by the interiors of 180 House.