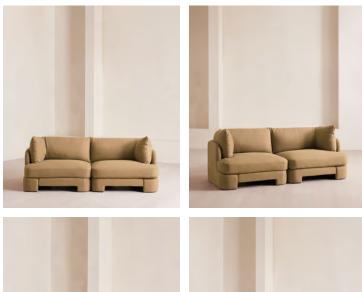

# Odell Sectional Sofa, Three Seater, Linen, Wheat, US

| \$4,390 | Regular price |
|---------|---------------|
| \$3,732 | Member price  |

An arched back with cut-out detailing creates a focal point from every angle, whichever configuration you choose.

Fully upholstered in linen in a range of bespoke colors, our Odell sectional sofa is specially designed to adapt to your living space with its individual modules. With feather-wrapped cushions fully upholstered in linen, its low profile has a unique, arched back with cut-out detailing inspired by the interiors of 180 House.