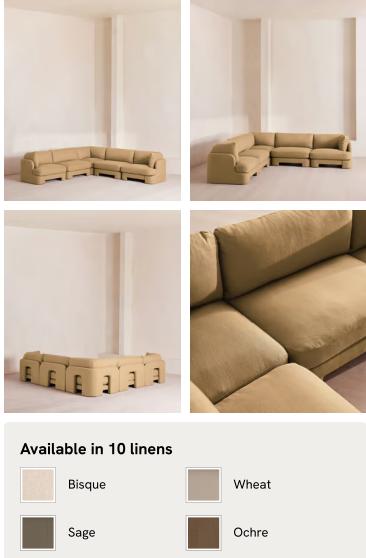

# Odell Sectional Sofa, Corner Sofa, Linen, Wheat, US

\$10,575 Regular price \$8,989 Member price

An arched back with cut-out detailing creates a focal point from every angle, whichever configuration you choose.

Fully upholstered in linen in a range of bespoke colors, our Odell sectional sofa is specially designed to adapt to your living space with its individual modules. With feather-wrapped cushions fully upholstered in linen, its low profile has a unique, arched back with cut-out detailing inspired by the interiors of 180 House.

#### Dimensions

Dimensions: H76 x W307 x D95cm / H30 x W120 x D37" Weight: 181kg / 399lbs Packaged dimensions: H80 x W106 x D95cm / H31.5 x W41.7 x D37.4" Packaged weight: 58kg / 127.9lbs Number of boxes: 5

#### Details

Assembly required: Yes Fabric: 100% Linen Filling: Feather, foam and fiber Frame: Birch and engineered hardwood Removable cushions: Yes Removable legs: No Seat depth: 22.4" Seat height: 16.5" Seat width: 30.7" Care instructions: Professional Upholstery Cleaning only