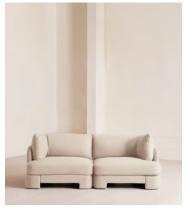

# Odell Sectional Sofa, Three Seater, Linen, Bisque, US

\$4,390 Regular price \$3,732 Member price

An arched back with cut-out detailing creates a focal point from every angle, whichever configuration you choose.

Fully upholstered in linen in a range of bespoke colors, our Odell sectional sofa is specially designed to adapt to your living space with its individual modules. With feather-wrapped cushions fully upholstered in linen, its low profile has a unique, arched back with cut-out detailing inspired by the interiors of 180 House.