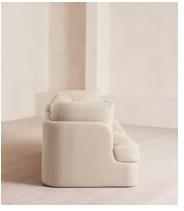

# Odell Sectional Sofa, Three Seater, Linen, Bisque, US

\$4,390 Regular price \$3,732 Member price

An arched back with cut-out detailing creates a focal point from every angle, whichever configuration you choose.

Fully upholstered in linen in a range of bespoke colors, our Odell sectional sofa is specially designed to adapt to your living space with its individual modules. With feather-wrapped cushions fully upholstered in linen, its low profile has a unique, arched back with cut-out detailing inspired by the interiors of 180 House.