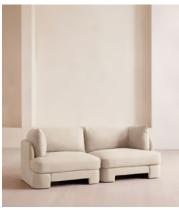

# Odell Sectional Sofa, Three Seater, Linen, Bisque, US

\$4,390 Regular price \$3,732 Member price

An arched back with cut-out detailing creates a focal point from every angle, whichever configuration you choose.

Fully upholstered in linen in a range of bespoke colors, our Odell sectional sofa is specially designed to adapt to your living space with its individual modules. With feather-wrapped cushions fully upholstered in linen, its low profile has a unique, arched back with cut-out detailing inspired by the interiors of 180 House.