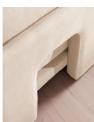

#### Product details

An arched back with cut-out detailing creates a focal point from every angle, whichever configuration you choose.

Fully upholstered in linen in a range of bespoke colours, our Odell modular sofa is specially designed to adapt to your living space with its individual modules. With feather-wrapped cushions fully upholstered in linen, its low profile has a unique, arched back with cut-out detailing inspired by the interiors of 180 House.

#### Details

Assembly required: Yes

Care instructions: Professional Upholstery

Cleaning only Fabric: 100% Linen

Filling: Feather, foam and fiber

Frame: Birch and engineered hardwood

Removable cushions: Yes Removable legs: No Seat depth: 22.4" Seat height: 16.5"