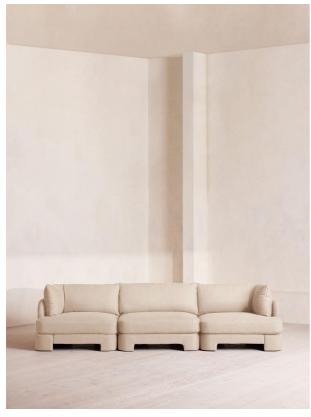

# Odell Modular Sofa, Four Seater, Linen, Bisque

\$6,385 Regular \$5,427 Membership

#### Product details

An arched back with cut-out detailing creates a focal point from every angle, whichever configuration you choose.

Fully upholstered in linen in a range of bespoke colours, our Odell modular sofa is specially designed to adapt to your living space with its individual modules. With feather-wrapped cushions fully upholstered in linen, its low profile has a unique, arched back with cut-out detailing inspired by the interiors of 180 House.

### **Dimensions**

Product dimensions: H76 x W318 x D95cm / H30 x

W125 x D37"

Product weight: 136kg / 299.8lbs

Number of boxes: 3