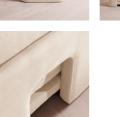

#### Product details

An arched back with cut-out detailing creates a focal point from every angle, whichever configuration you choose.

Fully upholstered in linen in a range of bespoke colours, our Odell modular sofa is specially designed to adapt to your living space with its individual modules. With feather-wrapped cushions fully upholstered in linen, its low profile has a unique, arched back with cut-out detailing inspired by the interiors of 180 House.

#### Details

Assembly required: Yes

Care instructions: Professional Upholstery

Cleaning only Fabric: 100% Linen

Filling: Feather, foam and fiber

Frame: Birch and engineered hardwood

Removable cushions: Yes Removable legs: No Seat depth: 22.4" Seat height: 16.5"