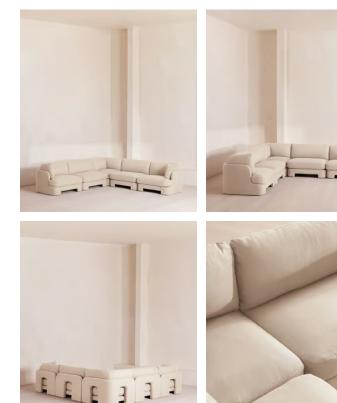

# Odell Sectional Sofa, Corner Sofa, Linen, Bisque, US

\$10,575 Regular price \$8,989 Member price

An arched back with cut-out detailing creates a focal point from every angle, whichever configuration you choose.

Fully upholstered in linen in a range of bespoke colors, our Odell sectional sofa is specially designed to adapt to your living space with its individual modules. With feather-wrapped cushions fully upholstered in linen, its low profile has a unique, arched back with cut-out detailing inspired by the interiors of 180 House.

### Dimensions

Dimensions: H76 x W307 x D95cm / H30 x W120 x D37" Weight: 181kg / 399lbs Packaged dimensions: H80 x W106 x D95cm / H31.5 x W41.7 x D37.4" Packaged weight: 58kg / 127.9lbs Number of boxes: 5