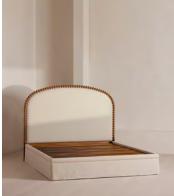

# Mika Bed, King, Linen, Bisque, US

\$5,695 Regular price \$4,841 Member price

Fully upholstered in natural linen, a curved headboard surrounded by bobbin detailing creates a focal point for your bedroom.

Mirroring the styles seen in Soho House Nashville with its curved headboard, the Mika bed is carved from solid turned timber surrounded by intricate bobbin detailing. Fully upholstered in natural linen that comes in our full made-to-order palette, it's trimmed with a matching valance.

#### Details

Assembly required: Yes Clearance: 9.4" Composition: Poplar Wood, Plywood, Linen Fabric: 100% Linen Feet: Plastic glide Filling: Foam Finish: Walnut, antique brass and Linen Footboard dimensions: H15 x W81 x D5.5 inches Frame: Walnut wood Hardware: Brass feet Headboard dimensions: H52 x W81 x D30 inches Mattress size: US King Removable legs: No Care instructions: Professional upholstery cleaning