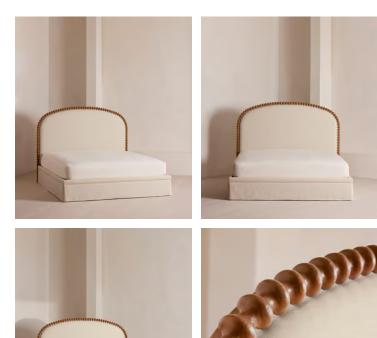

# Mika Bed, King, Linen, Bisque, US

\$5,695 Regular price \$4,841 Member price

Fully upholstered in natural linen, a curved headboard surrounded by bobbin detailing creates a focal point for your bedroom.

Mirroring the styles seen in Soho House Nashville with its curved headboard, the Mika bed is carved from solid turned timber surrounded by intricate bobbin detailing. Fully upholstered in natural linen that comes in our full made-to-order palette, it's trimmed with a matching valance.