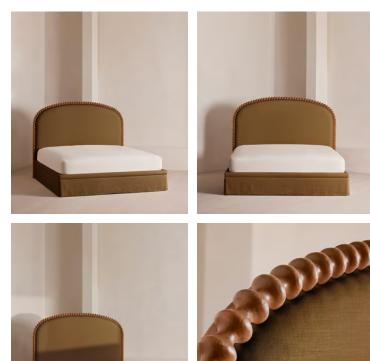

# Mika Bed, King, Linen, Ochre, US

\$5,695 Regular price \$4,841 Member price

Fully upholstered in natural linen, a curved headboard surrounded by bobbin detailing creates a focal point for your bedroom.

Mirroring the styles seen in Soho House Nashville with its curved headboard, the Mika bed is carved from solid turned timber surrounded by intricate bobbin detailing. Fully upholstered in natural linen that comes in our full made-to-order palette, it's trimmed with a matching valance.

#### Details

Assembly required: Yes Clearance: 9.4" Composition: Poplar Wood, Plywood, Linen Fabric: 100% Linen Feet: Plastic glide Filling: Foam Finish: Walnut, antique brass and Linen Footboard dimensions: H15 x W81 x D5.5 inches Frame: Walnut wood Hardware: Brass feet Headboard dimensions: H52 x W81 x D30 inches Mattress size: US King Removable legs: No Care instructions: Professional upholstery cleaning