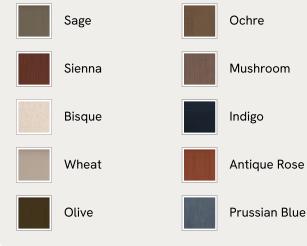

## SOHO HOME



#### Available in 10 linens



#### Available in 2 sizes

King (H147 x W216 x D226cm / H58 x W85 x D89") Queen (H147 x W175 x D226cm / H58 x W69 x D89")

# Mika Bed, King, Linen, Ochre, US

\$5,695 Regular price \$4,841 Member price

Fully upholstered in natural linen, a curved headboard surrounded by bobbin detailing creates a focal point for your bedroom.

Mirroring the styles seen in Soho House Nashville with its curved headboard, the Mika bed is carved from solid turned timber surrounded by intricate bobbin detailing. Fully upholstered in natural linen that comes in our full made-to-order palette, it's trimmed with a matching valance.

### **Dimensions**

Dimensions: H147 x W216 x D226cm / H58 x W85 x D89"

Weight: 114kg / 251.3lbs

Number of boxes: 3

- Box 1: H52 x W234 x D28cm / H20.5 x W92.1 x D11" .
- Box 2: