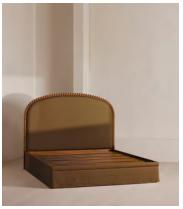

### **Dimensions**

Dimensions: H147 x W175 x D226cm / H58 x W69 x D89"

**Weight:** 92kg / 202.8lbs

Number of boxes: 3

Box 1: H52 x W234 x D28cm / H20.5 x W92.1 x D11"
 Box 2: H49 x W186 x D17cm / H19.3 x W73.2 x D6.7"
 Box 3: H171 x W183 x D19cm / H67.3 x W72 x D7.5"

### **Details**

Assembly required: Yes

Clearance: 9.4"

Composition: Poplar Wood, Plywood, Linen

Fabric: 100% Linen
Feet: Plastic glide
Filling: Foam

Finish: Walnut, antique brass and Linen

Footboard dimensions: H15 x W65 x D5.5 inches

**Frame**: Walnut wood **Hardware**: Brass feet

Headboard dimensions: H52 x W65 x D30 inches

Mattress size: US Queen Removable legs: No

Care instructions: Professional upholstery cleaning