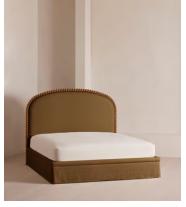

# Mika Bed, Queen, Linen, Ochre, US

\$5,395 Regular price \$4,586 Member price

Fully upholstered in natural linen, a curved headboard surrounded by bobbin detailing creates a focal point for your bedroom.

Mirroring the styles seen in Soho House Nashville with its curved headboard, the Mika bed is carved from solid turned timber surrounded by intricate bobbin detailing. Fully upholstered in natural linen that comes in our full made-to-order palette, it's trimmed with a matching valance.