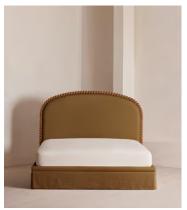

# Mika Bed, Queen, Linen, Ochre, US

\$5,395 Regular price \$4,586 Member price

Fully upholstered in natural linen, a curved headboard surrounded by bobbin detailing creates a focal point for your bedroom.

Mirroring the styles seen in Soho House Nashville with its curved headboard, the Mika bed is carved from solid turned timber surrounded by intricate bobbin detailing. Fully upholstered in natural linen that comes in our full made-to-order palette, it's trimmed with a matching valance.