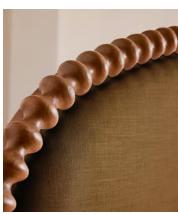

Mirroring the styles seen in Soho House Nashville with its curved headboard, the Mika bed is carved from solid turned timber surrounded by intricate bobbin detailing. Fully upholstered in natural linen that comes in our full made-to-order palette, it's trimmed with a matching valance.