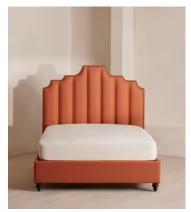

# Gerrard Bed, California King, Linen, Antique Rose, US

\$5,995 Regular price \$5,096 Member price

Created for the bedrooms at Babington House, our Gerrard style makes the bed the focal point of the room with a tall fluted headboard in natural linen and a decorative hand-studded border. Handmade in the US by skilled craftsmen, this design rests on turned hardwood legs for added texture and sits low to the floor. Add it to your bedroom to bring a touch of our country retreat into your home.