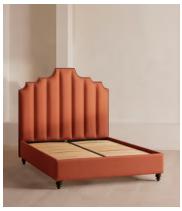

## **Details**

**Assembly required**: Yes

Clearance: 5"

Composition: 100% Linen

Fabric: Linen
Feet: Hardwood

Frame: Engineered Hardwood

Mattress size: California King

Removable cushions: No

Removable legs: Yes

Care instructions: Professional Upholstery Cleaning Only