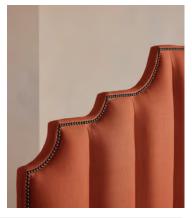

# Gerrard Bed, California King, Linen, Antique Rose, US

\$5,995 Regular price \$5,096 Member price

Created for the bedrooms at Babington House, our Gerrard style makes the bed the focal point of the room with a tall fluted headboard in natural linen and a decorative hand-studded border. Handmade in the US by skilled craftsmen, this design rests on turned hardwood legs for added texture and sits low to the floor. Add it to your bedroom to bring a touch of our country retreat into your home.