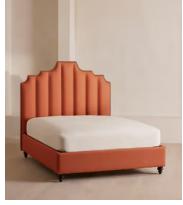

# Gerrard Bed, California King, Linen, Antique Rose, US

\$5,995 Regular price \$5,096 Member price

Created for the bedrooms at Babington House, our Gerrard style makes the bed the focal point of the room with a tall fluted headboard in natural linen and a decorative hand-studded border. Handmade in the US by skilled craftsmen, this design rests on turned hardwood legs for added texture and sits low to the floor. Add it to your bedroom to bring a touch of our country retreat into your home.