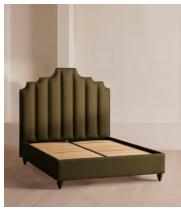

# Gerrard Bed, California King, Linen, Olive, US

\$5,995 Regular price \$5,096 Member price

Created for the bedrooms at Babington House, our Gerrard style makes the bed the focal point of the room with a tall fluted headboard in natural linen and a decorative hand-studded border. Handmade in the US by skilled craftsmen, this design rests on turned hardwood legs for added texture and sits low to the floor. Add it to your bedroom to bring a touch of our country retreat into your home.