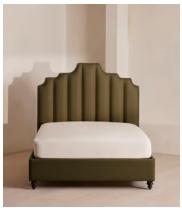

# Gerrard Bed, California King, Linen, Olive, US

\$5,995 Regular price \$5,096 Member price

Created for the bedrooms at Babington House, our Gerrard style makes the bed the focal point of the room with a tall fluted headboard in natural linen and a decorative hand-studded border. Handmade in the US by skilled craftsmen, this design rests on turned hardwood legs for added texture and sits low to the floor. Add it to your bedroom to bring a touch of our country retreat into your home.