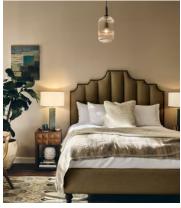

# Gerrard Bed, California King, Linen, Olive, US

\$5,995 Regular price \$5,096 Member price

Created for the bedrooms at Babington House, our Gerrard style makes the bed the focal point of the room with a tall fluted headboard in natural linen and a decorative hand-studded border. Handmade in the US by skilled craftsmen, this design rests on turned hardwood legs for added texture and sits low to the floor. Add it to your bedroom to bring a touch of our country retreat into your home.