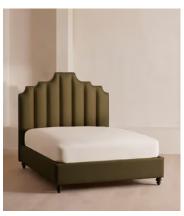

# Gerrard Bed, California King, Linen, Olive, US

\$5,995 Regular price \$5,096 Member price

Created for the bedrooms at Babington House, our Gerrard style makes the bed the focal point of the room with a tall fluted headboard in natural linen and a decorative hand-studded border. Handmade in the US by skilled craftsmen, this design rests on turned hardwood legs for added texture and sits low to the floor. Add it to your bedroom to bring a touch of our country retreat into your home.