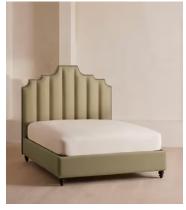

# Gerrard Bed, California King, Linen, Sage, US

\$5,995 Regular price \$5,096 Member price

Created for the bedrooms at Babington House, our Gerrard style makes the bed the focal point of the room with a tall fluted headboard in natural linen and a decorative hand-studded border. Handmade in the US by skilled craftsmen, this design rests on turned hardwood legs for added texture and sits low to the floor. Add it to your bedroom to bring a touch of our country retreat into your home.