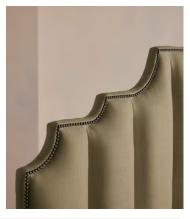

# Gerrard Bed, California King, Linen, Sage, US

\$5,995 Regular price \$5,096 Member price

Created for the bedrooms at Babington House, our Gerrard style makes the bed the focal point of the room with a tall fluted headboard in natural linen and a decorative hand-studded border. Handmade in the US by skilled craftsmen, this design rests on turned hardwood legs for added texture and sits low to the floor. Add it to your bedroom to bring a touch of our country retreat into your home.