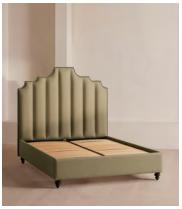

# **Details**

Assembly required: Yes

Clearance: 5"

Composition: 100% Linen

**Fabric**: Linen **Feet**: Hardwood

Frame: Engineered Hardwood Mattress size: California King Removable cushions: No Removable legs: Yes