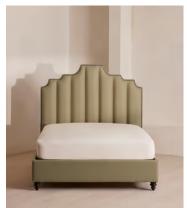

# Gerrard Bed, California King, Linen, Sage, US

\$5,995 Regular price \$5,096 Member price

Created for the bedrooms at Babington House, our Gerrard style makes the bed the focal point of the room with a tall fluted headboard in natural linen and a decorative hand-studded border. Handmade in the US by skilled craftsmen, this design rests on turned hardwood legs for added texture and sits low to the floor. Add it to your bedroom to bring a touch of our country retreat into your home.