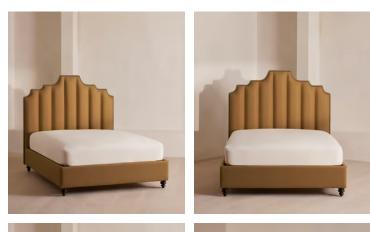

# Gerrard Bed, California King, Linen, Ochre, US

\$5,995 Regular price \$5,096 Member price

Created for the bedrooms at Babington House, our Gerrard style makes the bed the focal point of the room with a tall fluted headboard in natural linen and a decorative hand-studded border. Handmade in the US by skilled craftsmen, this design rests on turned hardwood legs for added texture and sits low to the floor. Add it to your bedroom to bring a touch of our country retreat into your home.

### Details

Assembly required: Yes Clearance: 5" Composition: 100% Linen Fabric: Linen Feet: Hardwood Frame: Engineered Hardwood Mattress size: California King Removable cushions: No Removable legs: Yes Care instructions: Professional Upholstery Cleaning Only