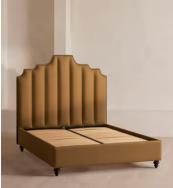

# Gerrard Bed, California King, Linen, Ochre, US

\$5,995 Regular price \$5,096 Member price

Created for the bedrooms at Babington House, our Gerrard style makes the bed the focal point of the room with a tall fluted headboard in natural linen and a decorative hand-studded border. Handmade in the US by skilled craftsmen, this design rests on turned hardwood legs for added texture and sits low to the floor. Add it to your bedroom to bring a touch of our country retreat into your home.

### Details

Assembly required: Yes Clearance: 5" Composition: 100% Linen Fabric: Linen Feet: Hardwood Frame: Engineered Hardwood Mattress size: California King Removable cushions: No Removable legs: Yes Care instructions: Professional Upholstery Cleaning Only