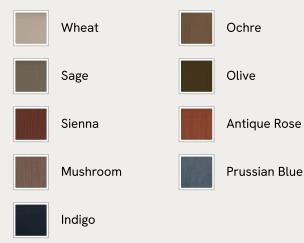

## SOHO HOME







### Available in 4 sizes

Full (H163 x W160 x D216cm / H64 x W63 x D85") Queen (H163 x W175 x D229cm / H64 x W69 x D90") King (H163 x W216 x D229cm / H64 x W85 x D90") California King (H163 x W208 x D239cm / H64 x W82 x D94")

### Available in 9 linens



# Gerrard Bed, California King, Linen, Ochre, US

\$5,995 Regular price \$5,096 Member price

Created for the bedrooms at Babington House, our Gerrard style makes the bed the focal point of the room with a tall fluted headboard in natural linen and a decorative hand-studded border. Handmade in the US by skilled craftsmen, this design rests on turned hardwood legs for added texture and sits low to the floor. Add it to your bedroom to bring a touch of our country retreat into your home.

## Dimensions

Dimensions: H163 x W208 x D239cm / H64 x W82 x D94" Weight: 150kg / 330.7lbs Packaged dimensions: H160 x W236 x D38cm / H63 x W92.9 x D15" Packaged weight: 150kg / 330.7lbs

### Details

Assembly required: Yes Clearance: 5" Composition: 100% Linen Fabric: Linen Feet: Hardwood Frame: Engineer