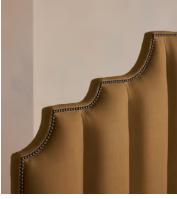

# Gerrard Bed, California King, Linen, Ochre, US

\$5,995 Regular price \$5,096 Member price

Created for the bedrooms at Babington House, our Gerrard style makes the bed the focal point of the room with a tall fluted headboard in natural linen and a decorative hand-studded border. Handmade in the US by skilled craftsmen, this design rests on turned hardwood legs for added texture and sits low to the floor. Add it to your bedroom to bring a touch of our country retreat into your home.