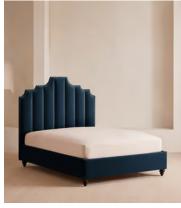

# Gerrard Bed, California King, Velvet, Royal Blue, US

\$5,295 Regular price \$4,501 Member price

Created for the bedrooms at Babington House, our Gerrard style makes the bed the focal point of the room with a tall, fluted headboard in rich velvet and decorative hand-studded border. Handmade in the US by skilled craftsmen, this design rests on turned hardwood legs for added texture and sits low to the floor. Add it to your bedroom to bring a touch of our country retreat into your home.