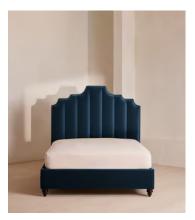

# Gerrard Bed, California King, Velvet, Royal Blue, US

\$5,295 Regular price \$4,501 Member price

Created for the bedrooms at Babington House, our Gerrard style makes the bed the focal point of the room with a tall, fluted headboard in rich velvet and decorative hand-studded border. Handmade in the US by skilled craftsmen, this design rests on turned hardwood legs for added texture and sits low to the floor. Add it to your bedroom to bring a touch of our country retreat into your home.