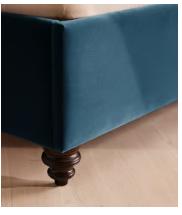

# Gerrard Bed, California King, Velvet, Royal Blue, US

\$5,295 Regular price \$4,501 Member price

Created for the bedrooms at Babington House, our Gerrard style makes the bed the focal point of the room with a tall, fluted headboard in rich velvet and decorative hand-studded border. Handmade in the US by skilled craftsmen, this design rests on turned hardwood legs for added texture and sits low to the floor. Add it to your bedroom to bring a touch of our country retreat into your home.

## **Details**

**Assembly required**: Yes **Composition**: 100% Linen

Fabric: Velvet
Feet: Hardwood

**Frame**: Engineered Hardwood **Mattress size**: California King

Removable legs: Yes

Care instructions: Professional upholstery cleaning is advised