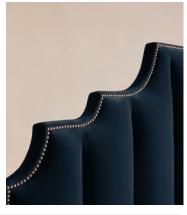

# Gerrard Bed, California King, Velvet, Royal Blue, US

\$5,295 Regular price \$4,501 Member price

Created for the bedrooms at Babington House, our Gerrard style makes the bed the focal point of the room with a tall, fluted headboard in rich velvet and decorative hand-studded border. Handmade in the US by skilled craftsmen, this design rests on turned hardwood legs for added texture and sits low to the floor. Add it to your bedroom to bring a touch of our country retreat into your home.