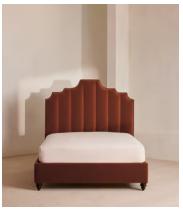

# Gerrard Bed, California King, Velvet, Rust, US

\$5,295 Regular price \$4,501 Member price

Created for the bedrooms at Babington House, our Gerrard style makes the bed the focal point of the room with a tall, fluted headboard in rich velvet and decorative hand-studded border. Handmade in the US by skilled craftsmen, this design rests on turned hardwood legs for added texture and sits low to the floor. Add it to your bedroom to bring a touch of our country retreat into your home.