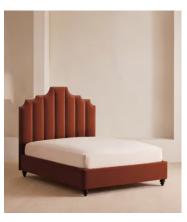

# Gerrard Bed, California King, Velvet, Rust, US

\$5,295 Regular price \$4,501 Member price

Created for the bedrooms at Babington House, our Gerrard style makes the bed the focal point of the room with a tall, fluted headboard in rich velvet and decorative hand-studded border. Handmade in the US by skilled craftsmen, this design rests on turned hardwood legs for added texture and sits low to the floor. Add it to your bedroom to bring a touch of our country retreat into your home.