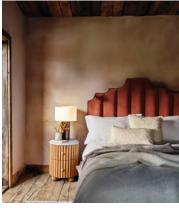

# Gerrard Bed, California King, Velvet, Rust, US

\$5,295 Regular price \$4,501 Member price

Created for the bedrooms at Babington House, our Gerrard style makes the bed the focal point of the room with a tall, fluted headboard in rich velvet and decorative hand-studded border. Handmade in the US by skilled craftsmen, this design rests on turned hardwood legs for added texture and sits low to the floor. Add it to your bedroom to bring a touch of our country retreat into your home.