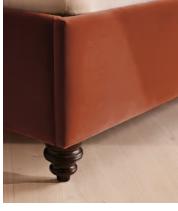

### **Details**

Assembly required: Yes

Composition: 85% Cotton, 15% Polyester (100% Cotton Pile)

**Fabric**: Velvet **Feet**: Hardwood

**Frame**: Engineered Hardwood **Mattress size**: California King

Removable legs: Yes