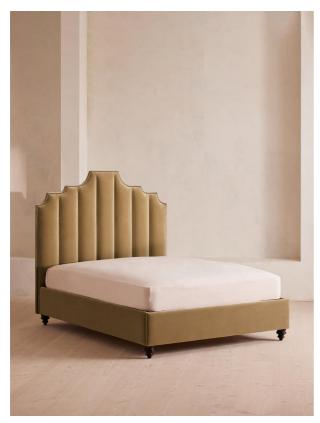

# Gerrard Bed, California King, Velvet, Camel, Us

\$5,295 Regular

\$4,501 Membership

### Product details

Created for the bedrooms at Babington House, our Gerrard style makes the bed the focal point of the room with a tall, fluted headboard in rich velvet and decorative hand-studded border. Handmade in the US by skilled craftsmen, this design rests on turned hardwood legs for added texture and sits low to the floor. Add it to your bedroom to bring a touch of our country retreat into your home.

### Dimensions

Product dimensions: H163 x W208 x D239cm / H64 x W82 x D94"

Product weight: 141kg / 310.9lbs

Packaged or boxed dimensions: H160 x W236 x D38cm / H63 x W92.9 x D15"  $\,$ 

/products/gerrard-bed/72712135 - SKU: 72712135