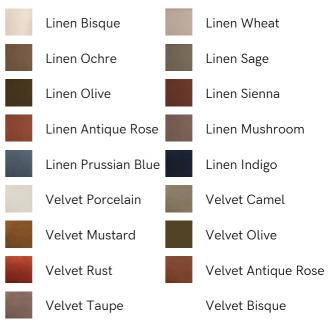

## SOHO HOME





# Gerrard Bed, California King, Velvet, Camel, Us

\$5,295 Regular

\$4,501 Membership

#### Sizes

Queen, Full, King, California King

### Available in



### Product details

Created for the bedrooms at Babington House, our Gerrard style makes the bed the focal point of the room with a tall, fluted headboard in rich velvet and decorative hand-studded border. Handmade in the US by skilled craftsmen, this design rests on turned hardwood legs for added texture and sits low to the floor. Add it to your bedroom to bring a touch of our country retreat into your home.

### Dimensions

Product dimensions: H163 x W208 x D239cm / H64 x W82 x D94"

Product weight: 141kg / 310.9lbs

Packaged or boxed dimensions: H160 x W236 x D38cm / H63 x W92.9 x D15"  $\,$ 

/products/gerrard-bed/72712135 - SKU: 72712135

Packaged or boxed weight: 150kg / 330.7lbs

### Details

Assembly required: Yes Care instructions: Professional upholstery cleaning is advised Co