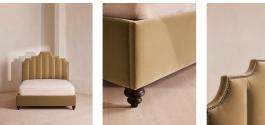

### Product details

Created for the bedrooms at Babington House, our Gerrard style makes the bed the focal point of the room with a tall, fluted headboard in rich velvet and decorative hand-studded border. Handmade in the US by skilled craftsmen, this design rests on turned hardwood legs for added texture and sits low to the floor. Add it to your bedroom to bring a touch of our country retreat into your home.

### Details

Assembly required: Yes Care instructions: Professional upholstery cleaning is advised Composition: 85% Cotton, 15% Polyester (100% Cotton Pile) Fabric: Velvet Feet: Hardwood Frame: Engineered Hardwood Mattress size: California King Removable legs: Yes