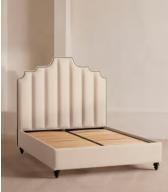

# Gerrard Bed, King, Linen, Bisque, US

\$5,395 Regular price \$4,586 Member price

Created for the bedrooms at Babington House, our Gerrard style makes the bed the focal point of the room with a tall, fluted headboard in natural linen and decorative hand-studded border. Handmade in the US by skilled craftsmen, this design rests on turned hardwood legs for added texture and sits low to the floor. Add it to your bedroom to bring a touch of our country retreat into your home.

### Dimensions

Dimensions: H163 x W216 x D229cm / H64 x W85 x D90" Weight: 145kg / 319.7lbs Packaged dimensions: H160 x W236 x D38cm / H63 x W92.9 x D15" Packaged weight: 145kg / 319.7lbs