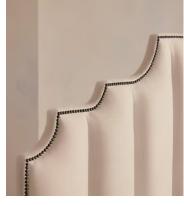

# Gerrard Bed, King, Linen, Bisque, US

\$5,395 Regular price \$4,586 Member price

Created for the bedrooms at Babington House, our Gerrard style makes the bed the focal point of the room with a tall, fluted headboard in natural linen and decorative hand-studded border. Handmade in the US by skilled craftsmen, this design rests on turned hardwood legs for added texture and sits low to the floor. Add it to your bedroom to bring a touch of our country retreat into your home.