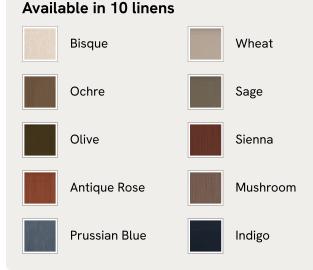

#### Details

Assembly required: Yes Clearance: 5" Composition: 100% Linen Fabric: Linen Feet: Hardwood Frame: Engineered Hardwood Mattress size: King Removable cushions: No Removable legs: Yes Care instructions: Professional Upholstery Cleaning Only