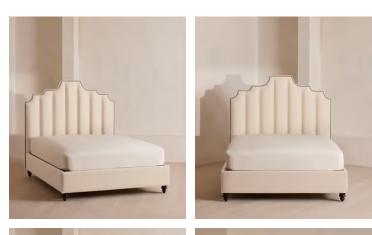

# Gerrard Bed, King, Linen, Bisque, US

\$5,395 Regular price \$4,586 Member price

Created for the bedrooms at Babington House, our Gerrard style makes the bed the focal point of the room with a tall, fluted headboard in natural linen and decorative hand-studded border. Handmade in the US by skilled craftsmen, this design rests on turned hardwood legs for added texture and sits low to the floor. Add it to your bedroom to bring a touch of our country retreat into your home.